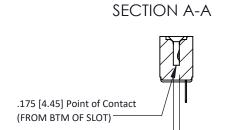

## **See Accompanying Pages for:**

- Contact Bend Details
- Mounting Options

Card Slot Accepts .054 [1.37] to .070 [1.78] Thick P.C. Board

307 / 357 Card Edge Connector
Part Number: 357-007-525-104

EDAC INC
TORONTO, ONTARIO
CANADA
YOUR CONNECTION TO QUALITY & SERVICE