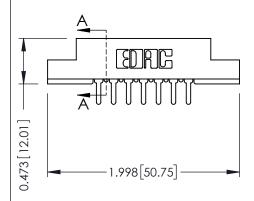

## **See Accompanying Pages for:**

- Contact Bend Details
- Mounting Options

Card Slot Accepts .054 [1.37] to .070 [1.78] Thick P.C. Board

307 / 357 Card Edge Connector
Part Number: 357-007-525-104

EDAC INC
TORONTO, ONTARIO
CANADA
YOUR CONNECTION TO QUALITY & SERVICE