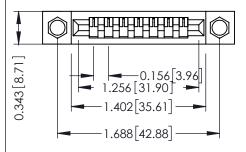

Mounting Option
.156 (3.96) Dia. Mounting Holes

**Contact Detail** 

PC Tail .046x.013(1.17x0.33) - Tail LG=.213(5.41) .156 [3.96] Contact Spacing x .200 [5.08] Row Spacing THIS IS A C.A.D. GENERATED DRAWING DO NOT MAKE MANUAL REVISIONS TO MAS

## **See Accompanying Pages for:**

- Contact Bend Details
- Mounting Options

Card Slot Accepts .054 [1.37] to .070 [1.78] Thick P.C. Board

307 / 357 Card Edge Connector
Part Number: 357-007-525-104

EDAC INC
TORONTO, ONTARIO
CANADA
YOUR CONNECTION TO QUALITY & SERVICE