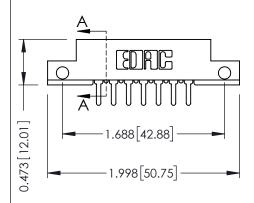

## SECTION A-A

.175 [4.45] Point of Contact (FROM BTM OF SLOT) Card Slot Accepts .054 [1.37] to .070 [1.78] Thick P.C. Board

307 / 357 Card Edge Connector Part Number: 357-007-525-112

| ACAD REFERENCE NO. 307 ENG MASTER |                  |
|-----------------------------------|------------------|
| DRAWN: J.LEE                      | DATE: AUG. 11/09 |
| CHECKED:                          | DATE:            |
| SCALE: NTS                        | SHEET 1 OF 3     |
| DRAWING NUMBER                    | ISSUE            |
| 307 Assembly                      | 1                |