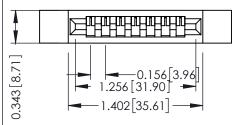

**Mounting Option Contact Detail** 

.128 (3.25) Dia. Side Mounting Holes PC Tail .046x.013(1.17x0.33) - Tail LG=.213(5.41) .156 [3.96] Contact Spacing x .200 [5.08] Row Spacing