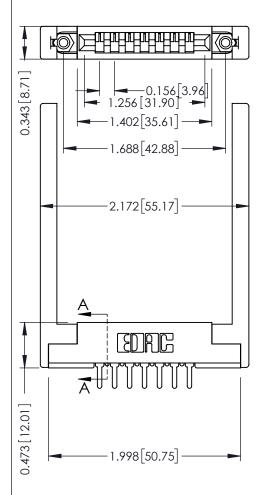

**Mounting Option** .344 (8.74) Offset Card Guides **Contact Detail** 

PC Tail .046x.013(1.17x0.33) - Tail LG=.213(5.41)

.156 [3.96] Contact Spacing x .200 [5.08] Row Spacing