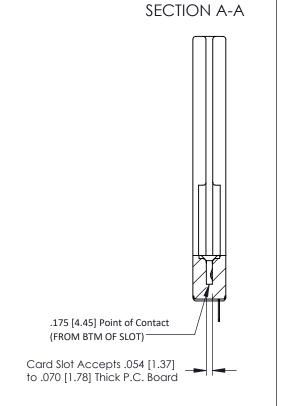

**Mounting Option** .344 (8.74) Offset Card Guides **Contact Detail** 

PC Tail .046x.013(1.17x0.33) - Tail LG=.213(5.41)

.156 [3.96] Contact Spacing x .200 [5.08] Row Spacing