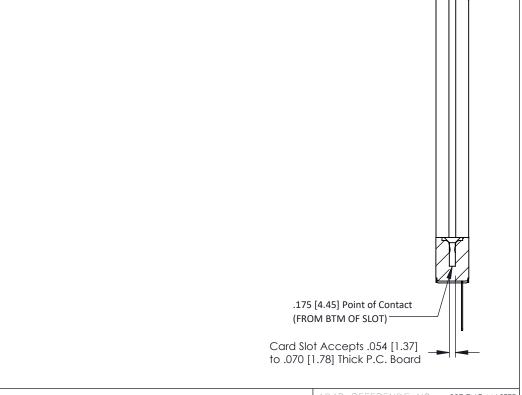

ISSUE NUMBE

SECTION A-A

ORIGINAL

**See Accompanying Pages for:** 

- Contact Bend Details
- Mounting Options

| 307 / 357 Card Edge Connector<br>Part Number: 357-007-541-158 |                                                                                                                                                                                                 | ACAD REFERENCE NO. 307 ENG MASTER |            |          |          |
|---------------------------------------------------------------|-------------------------------------------------------------------------------------------------------------------------------------------------------------------------------------------------|-----------------------------------|------------|----------|----------|
|                                                               |                                                                                                                                                                                                 | DRAWN:                            | J.LEE      | DATE: AU | G. 11/09 |
|                                                               |                                                                                                                                                                                                 | CHECKED:                          |            | DATE:    |          |
| EDAC INC                                                      | THESE DRAWINGS AND SPECIFICATIONS ARE THE PROPERTY OF EDAC INC.,AND SHALL NOT BE REPRODUCED,OR COPIED OR USED AS THE BASIS FOR THE MANUFACTURE OR SALE OF APPARATUS WITHOUT WRITTEN PERMISSION. | SCALE:                            | NTS        | SHEET    | 1 OF 3   |
| CANADA CANADA                                                 |                                                                                                                                                                                                 | DRAWING                           | NUMBER     |          | ISSUE    |
|                                                               |                                                                                                                                                                                                 | 30                                | 7 Assembly |          | 1        |