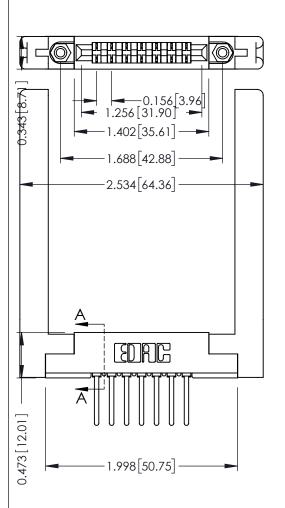

Mounting Option .468 (11.89) Offset Card Guides **Contact Detail** 

Wire Wrap .046x.014(1.17x0.36) - Tail LG=.495(12.57) .156 [3.96] Contact Spacing x .200 [5.08] Row Spacing

THIS IS A C.A.D. GENERATED DRAWING DO NOT MAKE MANUAL REVISIONS TO MAS

ISSUE NUMBE

SECTION A-A

ORIGINAL

**See Accompanying Pages for:** 

- Contact Bend Details
- Mounting Options

| 307 / 357 Card Edge Connector<br>Part Number: 357-007-541-158 |                                                                                                                                                                                                 | ACAD REFERENCE NO. 307 ENG MASTER |            |          |          |
|---------------------------------------------------------------|-------------------------------------------------------------------------------------------------------------------------------------------------------------------------------------------------|-----------------------------------|------------|----------|----------|
|                                                               |                                                                                                                                                                                                 | DRAWN:                            | J.LEE      | DATE: AU | G. 11/09 |
|                                                               |                                                                                                                                                                                                 | CHECKED:                          |            | DATE:    |          |
| EDAC INC                                                      | THESE DRAWINGS AND SPECIFICATIONS ARE THE PROPERTY OF EDAC INC.,AND SHALL NOT BE REPRODUCED,OR COPIED OR USED AS THE BASIS FOR THE MANUFACTURE OR SALE OF APPARATUS WITHOUT WRITTEN PERMISSION. | SCALE:                            | NTS        | SHEET    | 1 OF 3   |
| CANADA CANADA                                                 |                                                                                                                                                                                                 | DRAWING                           | NUMBER     |          | ISSUE    |
|                                                               |                                                                                                                                                                                                 | 30                                | 7 Assembly |          | 1        |