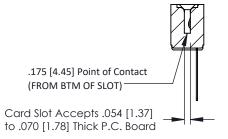

**Mounting Option** .128 (3.25) Dia. Mounting Holes **Contact Detail** 

Wire Wrap .046x.013(1.17x0.33) - Tail LG=.520(13.21) .156 [3.96] Contact Spacing x .200 [5.08] Row Spacing





## **See Accompanying Pages for:**

- **Contact Bend Details**
- **Mounting Options**

## SECTION A-A



| 307 / 357 Card Edge Connector<br>Part Number: 357-007-547-102        |                                                                                                                                                                                                 | ACAD REFERENCE NO. 307 ENG MASTER |             |                  |        |
|----------------------------------------------------------------------|-------------------------------------------------------------------------------------------------------------------------------------------------------------------------------------------------|-----------------------------------|-------------|------------------|--------|
|                                                                      |