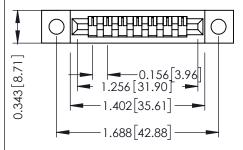

**Mounting Option** .128 (3.25) Dia. Mounting Holes **Contact Detail** 

Wire Wrap .046x.013(1.17x0.33) - Tail LG=.520(13.21) .156 [3.96] Contact Spacing x .200 [5.08] Row Spacing