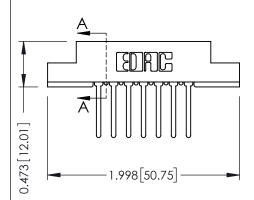

## SECTION A-A

| 307 / 357 Card Edge Connector<br>Part Number: 357-007-547-102        |                                                                                                                                                                                                 | ACAD REFERENCE NO. 307 ENG MASTER |             |                  |        |
|----------------------------------------------------------------------|-------------------------------------------------------------------------------------------------------------------------------------------------------------------------------------------------|-----------------------------------|-------------|------------------|--------|
|                                                                      |                                                                                                                                                                                                 | DRAWN:                            | J.LEE       | DATE: AUG. 11/09 |        |
|                                                                      |                                                                                                                                                                                                 | CHECKED:                          |             | DATE:            |        |
| EDAC INC TORONTO, ONTARIO CANADA OUR CONNECTION TO QUALITY & SERVICE | THESE DRAWINGS AND SPECIFICATIONS ARE THE PROPERTY OF EDAC INC.,AND SHALL NOT BE REPRODUCED,OR COPIED OR USED AS THE BASIS FOR THE MANUFACTURE OR SALE OF APPARATUS WITHOUT WRITTEN PERMISSION. | SCALE:                            | NTS         | SHEET            | 1 OF 3 |
|                                                                      |                                                                                                                                                                                                 | DRAWING                           | NUMBER      |                  | ISSUE  |
|                                                                      |                                                                                                                                                                                                 | 30                                | 07 Assembly |                  | 1      |