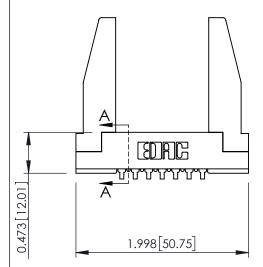

## **See Accompanying Pages for:**

- Contact Bend Details
- Mounting Options

SECTION A-A

307 ENG MASTER

DATE: AUG. 11/09

J.LEE

307 / 357 Card Edge Connector
Part Number: 357-007-559-178

EDAC INC TORONTO, ONTARIO SHALL NOT BE REPRODUCTED OR COLOR