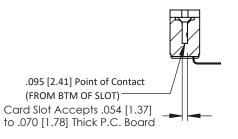

Mounting Option
In-Line Card Guides

**Contact Detail** 

90 Degree Bend (Code 527 Contacts)

.156 [3.96] Contact Spacing x .200 [5.08] Row Spacing

THIS IS A C.A.D. GENERATED DRAWING DO NOT MAKE MANUAL REVISIONS TO MA 4