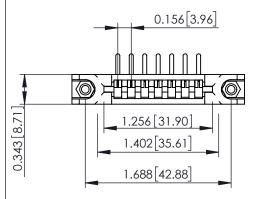

Mounting Option
In-Line Card Guides

**Contact Detail** 

90 Degree Bend (Code 527 Contacts)

.156 [3.96] Contact Spacing x .200 [5.08] Row Spacing

THIS IS A C.A.D. GENERATED DRAWING DO NOT MAKE MANUAL REVISIONS TO MA 4