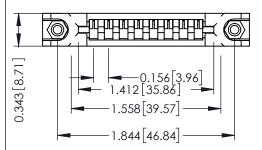

**Mounting Option** In-Line Card Guides **Contact Detail** 

Wire Wrap .046x.013(1.17x0.33) - Tail LG=.708(17.98) .156 [3.96] Contact Spacing x .200 [5.08] Row Spacing