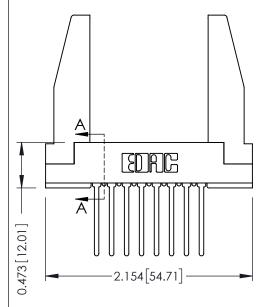

**Mounting Option** In-Line Card Guides **Contact Detail** 

Wire Wrap .046x.013(1.17x0.33) - Tail LG=.708(17.98) .156 [3.96] Contact Spacing x .200 [5.08] Row Spacing