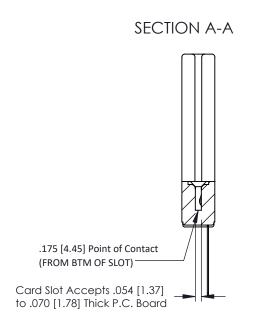

**Mounting Option** In-Line Card Guides **Contact Detail** 

Wire Wrap .046x.013(1.17x0.33) - Tail LG=.708(17.98) .156 [3.96] Contact Spacing x .200 [5.08] Row Spacing