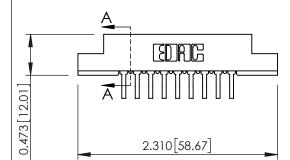

## **See Accompanying Pages for:**

- **Contact Bend Details**
- **Mounting Options**

SECTION A-A

| 307 / 357 Card Edge Connector<br>Part Number: 357-009-558-102        |                                                                                                                                                                                                 | ACAD REFERENCE NO. 307 ENG MASTER |            |          |          |
|----------------------------------------------------------------------|-------------------------------------------------------------------------------------------------------------------------------------------------------------------------------------------------|-----------------------------------|------------|----------|----------|
|                                                                      |                                                                                                                                                                                                 | DRAWN:                            | J.LEE      | DATE: AU | G. 11/09 |
|                                                                      |                                                                                                                                                                                                 | CHECKED:                          |            | DATE:    |          |
| EDAC INC TORONTO, ONTARIO CANADA OUR CONNECTION TO QUALITY & SERVICE | THESE DRAWINGS AND SPECIFICATIONS ARE THE PROPERTY OF EDAC INC.,AND SHALL NOT BE REPRODUCED,OR COPIED OR USED AS THE BASIS FOR THE MANUFACTURE OR SALE OF APPARATUS WITHOUT WRITTEN PERMISSION. | SCALE:                            | NTS        | SHEET    | 1 OF 3   |
|                                                                      |                                                                                                                                                                                                 | DRAWING                           | NUMBER     |          | ISSUE    |
|                                                                      |                                                                                                                                                                                                 | 30                                | 7 Assembly |          | 1        |