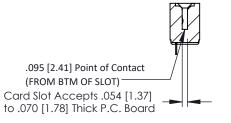

**Mounting Option** .128 (3.25) Dia. Mounting Holes **Contact Detail** 

90 Degree Bend (Code 545 Contacts)

.156 [3.96] Contact Spacing x .200 [5.08] Row Spacing





## **See Accompanying Pages for:**

- **Contact Bend Details**
- **Mounting Options**

SECTION A-A



| 307 / 357 Card Edge Connector<br>Part Number: 357-009-558-102        |                                                                                                                                                                                                 | ACAD REFERENCE NO. 307 ENG MASTER |            |          |          |
|----------------------------------------------------------------------|-------------------------------------------------------------------------------------------------------------------------------------------------------------------------------------------------|-----------------------------------|------------|----------|----------|
|                                                                      |