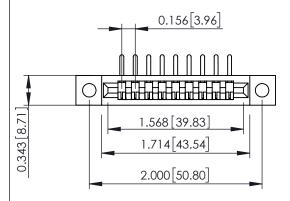

**Mounting Option** .128 (3.25) Dia. Mounting Holes **Contact Detail** 

90 Degree Bend (Code 545 Contacts)

.156 [3.96] Contact Spacing x .200 [5.08] Row Spacing