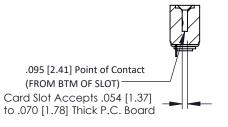

**Mounting Option** .116 (2.95) I.D. Floating Eyelets **Contact Detail** 

90 Degree Bend (Code 545 Contacts)

.156 [3.96] Contact Spacing x .200 [5.08] Row Spacing





## **See Accompanying Pages for:**

- **Contact Bend Details**
- **Mounting Options**

SECTION A-A



| 307 / 357 Card Edge Connector<br>Part Number: 357-009-558-103         |                                                                  | ACAD REFERENCE NO. 307 ENG MASTER |             |          |          |
|-----------------------------------------------------------------------|------------------------------------------------------------------|-----------------------------------|-------------|----------|----------|
|                                                                       |                                                                  | DRAWN:                            | J.LEE       | DATE: AU | G. 11/09 |
|                                                                       |                                                                  | CHECKED: