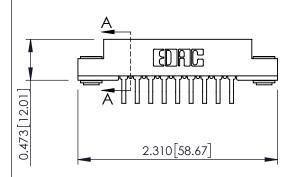

## **See Accompanying Pages for:**

- **Contact Bend Details**
- **Mounting Options**

SECTION A-A

| 307 / 357 Card Edge Connector<br>Part Number: 357-009-558-103         |                                                                  | ACAD REFERENCE NO. 307 ENG MASTER |             |          |          |
|-----------------------------------------------------------------------|------------------------------------------------------------------|-----------------------------------|-------------|----------|----------|
|                                                                       |                                                                  | DRAWN:                            | J.LEE       | DATE: AU | G. 11/09 |
|                                                                       |                                                                  | CHECKED:                          |             | DATE:    |          |
| EDAC INC TORONTO, ONTARIO CANADA YOUR CONNECTION TO QUALITY & SERVICE | OR USED AS THE BASIS FOR THE<br>MANUFACTURE OR SALE OF APPARATUS | SCALE:                            | NTS         | SHEET    | 1 OF 3   |
|                                                                       |                                                                  | DRAWING                           | NUMBER      |          | ISSUE    |
|                                                                       |                                                                  | 30                                | 07 Assembly |          | 1        |