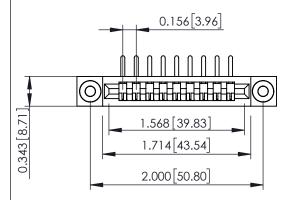

**Mounting Option** .116 (2.95) I.D. Floating Eyelets **Contact Detail** 

90 Degree Bend (Code 545 Contacts)

.156 [3.96] Contact Spacing x .200 [5.08] Row Spacing