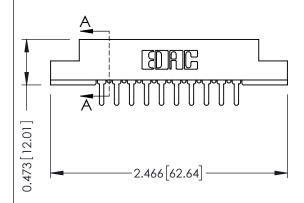

Mounting Option
.156 (3.96) Dia. Mounting Holes

**Contact Detail** 

PC Tail .046x.013(1.17x0.33) - Tail LG=.213(5.41) .156 [3.96] Contact Spacing x .200 [5.08] Row Spacing THIS IS A C.A.D. GENERATED DRAWING

Card Slot Accepts .054 [1.37] to .070 [1.78] Thick P.C. Board

307 / 357 Card Edge Connector
Part Number: 357-010-525-104

EDAC INC
TORONTO, ONTARIO
SHALL NOT BE REPRODUCED, OR COPIED
OR ANNADA

CANADA

LISTO AS THE RASIS FOR THE
REPRODUCED. OR THE