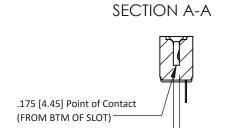

## **See Accompanying Pages for:**

- Contact Bend Details
- Mounting Options

J.LEE

307 Assembly

NTS

307 ENG MASTER

DATE: AUG. 11/09

SHEET 1 OF 3