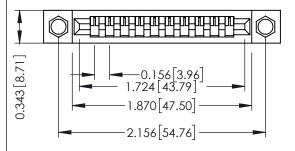

Mounting Option
.156 (3.96) Dia. Mounting Holes

**Contact Detail** 

PC Tail .046x.013(1.17x0.33) - Tail LG=.213(5.41) .156 [3.96] Contact Spacing x .200 [5.08] Row Spacing THIS IS A C.A.D. GENERATED DRAWING

Card Slot Accepts .054 [1.37] to .070 [1.78] Thick P.C. Board

307 / 357 Card Edge Connector
Part Number: 357-010-525-104

EDAC INC
TORONTO, ONTARIO
SHALL NOT BE REPRODUCED, OR COPIED
OR ANNADA

CANADA

LISTO AS THE RASIS FOR THE
REPRODUCED. OR THE