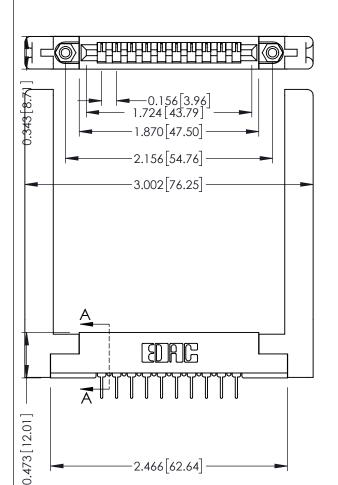

**Mounting Option** .468 (11.89) Offset Card Guides **Contact Detail** 

PC Tail .023x.013(0.58x0.33) - Tail LG=.213(5.41) .156 [3.96] Contact Spacing x .200 [5.08] Row Spacing

307 / 357 Card Edge Connector Part Number: 357-010-531-158

**Contact Bend Details** 

**Mounting Options** 

| SEC                          | CTION A-A    |  |
|------------------------------|--------------|--|
|                              |              |  |
|                              |              |  |
|                              |              |  |
|                              |              |  |
| .175 [4.45] Point of Contact | /   <b> </b> |  |

Card Slot Accepts .054 [1.37] to .070 [1.78] Thick P.C. Board