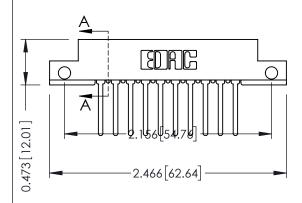

## SECTION A-A

| 30/ / 35/ Cara Eage Connector |                            |                                                                                                                                                                                                 | ACAD REFERENCE NO. 307 ENG MASTER |             |                  |        |  |
|-------------------------------|----------------------------|-------------------------------------------------------------------------------------------------------------------------------------------------------------------------------------------------|-----------------------------------|-------------|------------------|--------|--|
|                               |                            |                                                                                                                                                                                                 | DRAWN:                            | J.LEE       | DATE: AUG. 11/09 |        |  |
|                               |                            |                                                                                                                                                                                                 | CHECKED:                          |             | DATE:            |        |  |
| SOUR CONNECTION TO            | TORONTO, ONTARIO<br>CANADA | THESE DRAWINGS AND SPECIFICATIONS ARE THE PROPERTY OF EDAC INC.,AND SHALL NOT BE REPRODUCED,OR COPIED OR USED AS THE BASIS FOR THE MANUFACTURE OR SALE OF APPARATUS WITHOUT WRITTEN PERMISSION. | SCALE:                            | NTS         | SHEET '          | 1 OF 3 |  |
|                               |                            |                                                                                                                                                                                                 | DRAWING                           | NUMBER      |                  | ISSUE  |  |
|                               |                            |                                                                                                                                                                                                 | 30                                | 07 Assembly |                  | 1      |  |
|                               |                            |                                                                                                                                                                                                 |                                   |             |                  |        |  |