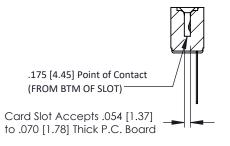

**Mounting Option Contact Detail** 

.128 (3.25) Dia. Side Mounting Holes Wire Wrap .046x.013(1.17x0.33) - Tail LG=.520(13.21) .156 [3.96] Contact Spacing x .200 [5.08] Row Spacing