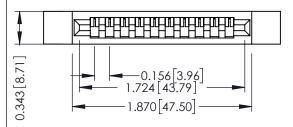

**Mounting Option Contact Detail** 

.128 (3.25) Dia. Side Mounting Holes Wire Wrap .046x.013(1.17x0.33) - Tail LG=.520(13.21) .156 [3.96] Contact Spacing x .200 [5.08] Row Spacing