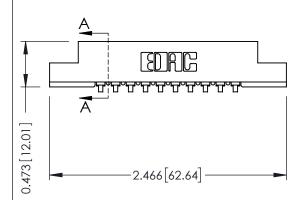

## SECTION A-A

307 ENG MASTER DATE: AUG. 11/09

SHEET 1 OF 3

| 307 / 357 Card Edge Connector<br>Part Number: 357-010-553-107 |                   |                                                                                                                                                                                                 | ACAD REFERENCE NO. |             |
|---------------------------------------------------------------|-------------------|-------------------------------------------------------------------------------------------------------------------------------------------------------------------------------------------------|--------------------|-------------|
|                                                               |                   |                                                                                                                                                                                                 | DRAWN:             | J.LEE       |
|                                                               |                   |                                                                                                                                                                                                 | CHECKED:           |             |
|                                                               | EDAC INC          | THESE DRAWINGS AND SPECIFICATIONS ARE THE PROPERTY OF EDAC INC.,AND SHALL NOT BE REPRODUCED,OR COPIED OR USED AS THE BASIS FOR THE MANUFACTURE OR SALE OF APPARATUS WITHOUT WRITTEN PERMISSION. | SCALE:             | NTS         |
|                                                               | TORONTO, ONTARIO  |                                                                                                                                                                                                 | DRAWING            | NUMBER      |
| YOUR CONNECTION TO (                                          | QUALITY & SERVICE |                                                                                                                                                                                                 | 3                  | 07 Assembly |