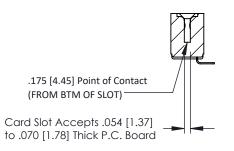

**Mounting Option** M3-0.5 Metric Threaded Inserts **Contact Detail** 

90 Degree Bend (Code 521 Contacts)

.156 [3.96] Contact Spacing x .200 [5.08] Row Spacing





## **See Accompanying Pages for:**

- **Contact Bend Details**
- **Mounting Options**

## SECTION A-A

307 ENG MASTER DATE: AUG. 11/09

SHEET 1 OF 3



| 307 / 357 Card Edge Connector<br>Part Number: 357-010-553-107 |                   |                                                                                                                                                                                                 | ACAD REFERENCE NO. |             |
|---------------------------------------------------------------|-------------------|-------------------------------------------------------------------------------------------------------------------------------------------------------------------------------------------------|--------------------|-------------|
|                                                               |                   |