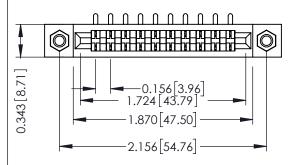

**Mounting Option** M3-0.5 Metric Threaded Inserts **Contact Detail** 

90 Degree Bend (Code 521 Contacts)

.156 [3.96] Contact Spacing x .200 [5.08] Row Spacing