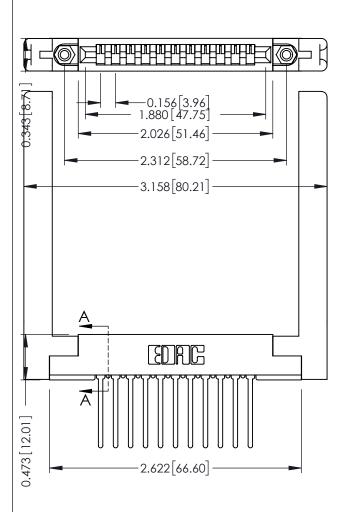

Wire Wrap .046x.013(1.17x0.33) - Tail LG=.708(17.98) .156 [3.96] Contact Spacing x .200 [5.08] Row Spacing

SECTION A-A

DATE: AUG. 11/09

SHEET 1 OF 3

**See Accompanying Pages for:** 

- **Contact Bend Details**
- **Mounting Options**