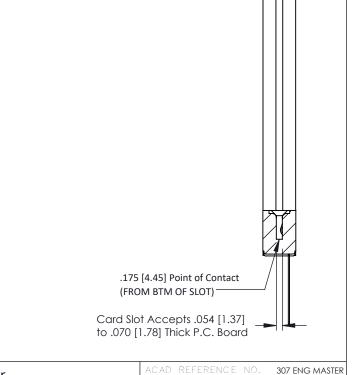

Wire Wrap .046x.013(1.17x0.33) - Tail LG=.708(17.98) .156 [3.96] Contact Spacing x .200 [5.08] Row Spacing

SECTION A-A

DATE: AUG. 11/09

SHEET 1 OF 3

**See Accompanying Pages for:** 

- **Contact Bend Details**
- **Mounting Options**