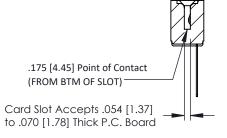

## SECTION A-A

307 ENG MASTER
DATE: AUG. 11/09

SHEET 1 OF 3

| 307 / 357 Card Edge Connector<br>Part Number: 357-011-547-108 |                                                                                                                                                                                                 | ACAD REFERENCE NO. |             |
|---------------------------------------------------------------|-------------------------------------------------------------------------------------------------------------------------------------------------------------------------------------------------|--------------------|-------------|
|                                                               |                                                                                                                                                                                                 | DRAWN:             | J.LEE       |
|                                                               |                                                                                                                                                                                                 | CHECKED            | ):          |
|                                                               | THESE DRAWINGS AND SPECIFICATIONS ARE THE PROPERTY OF EDAC INC.,AND SHALL NOT BE REPRODUCED,OR COPIED OR USED AS THE BASIS FOR THE MANUFACTURE OR SALE OF APPARATUS WITHOUT WRITTEN PERMISSION. | SCALE:             | NTS         |
|                                                               |                                                                                                                                                                                                 | DRAWING            | NUMBER      |
| OUR CONNECTION TO QUALITY & SERVIC                            |                                                                                                                                                                                                 | 30                 | 07 Assembly |