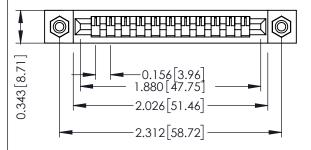

Mounting Option
#4-40 Unified Threaded Inserts

**Contact Detail** 

Wire Wrap .046x.013(1.17x0.33) - Tail LG=.520(13.21) .156 [3.96] Contact Spacing x .200 [5.08] Row Spacing

THIS IS A C.A.D. GENERATED DRAWING DO NOT MAKE MANUAL REVISIONS TO MAS ER.