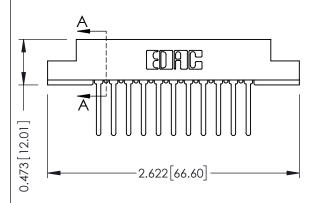

## SECTION A-A

307 ENG MASTER
DATE: AUG. 11/09

SHEET 1 OF 3

| 307 / 357 Card Edge Connector<br>Part Number: 357-011-547-108 |                                                                                                                                                                                                 | ACAD REFERENCE NO. |             |
|---------------------------------------------------------------|-------------------------------------------------------------------------------------------------------------------------------------------------------------------------------------------------|--------------------|-------------|
|                                                               |                                                                                                                                                                                                 | DRAWN:             | J.LEE       |
|                                                               |                                                                                                                                                                                                 | CHECKED            | ):          |
|                                                               | THESE DRAWINGS AND SPECIFICATIONS ARE THE PROPERTY OF EDAC INC.,AND SHALL NOT BE REPRODUCED,OR COPIED OR USED AS THE BASIS FOR THE MANUFACTURE OR SALE OF APPARATUS WITHOUT WRITTEN PERMISSION. | SCALE:             | NTS         |
|                                                               |                                                                                                                                                                                                 | DRAWING            | NUMBER      |
| OUR CONNECTION TO QUALITY & SERVIC                            |                                                                                                                                                                                                 | 30                 | 07 Assembly |