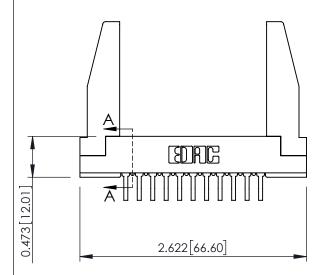

## See Accompanying Pages for:

- Contact Bend Details
- Mounting Options

SECTION A-A

307 / 357 Card Edge Connector

Part Number: 357-011-558-178

EDAC INC
TORONTO, ONTARIO
CANADA

YOUR CONNECTION TO QUALITY & SERVICE WITHOUT WRITTEN PERMISSION.