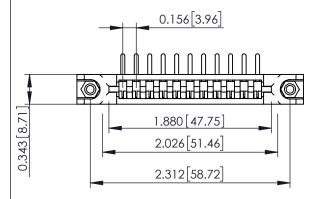

Mounting Option
In-Line Card Guides

**Contact Detail** 

90 Degree Bend (Code 545 Contacts)

.156 [3.96] Contact Spacing x .200 [5.08] Row Spacing

THIS IS A C.A.D. GENERATED DRAWING DO NOT MAKE MANUAL REVISIONS TO MAS

## See Accompanying Pages for:

- Contact Bend Details
- Mounting Options

SECTION A-A

307 / 357 Card Edge Connector

Part Number: 357-011-558-178

EDAC INC
TORONTO, ONTARIO
CANADA

YOUR CONNECTION TO QUALITY & SERVICE WITHOUT WRITTEN PERMISSION.