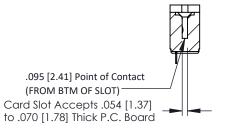

## See Accompanying Pages for:

- Contact Bend Details
- Mounting Options

SECTION A-A

307 / 357 Card Edge Connector

Part Number: 357-011-558-178

EDAC INC
TORONTO, ONTARIO
CANADA

YOUR CONNECTION TO QUALITY & SERVICE WITHOUT WRITTEN PERMISSION.