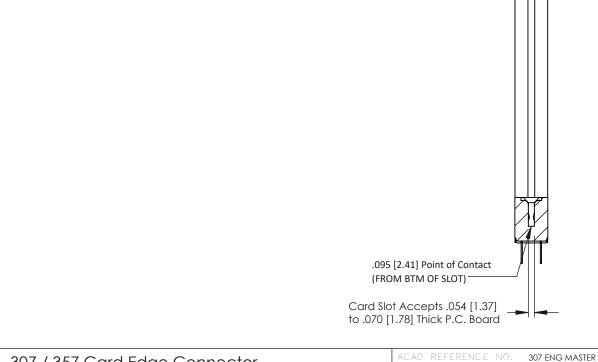

ISSUE NUMBER

SECTION A-A

ORIGINAL

**See Accompanying Pages for:** 

- Contact Bend Details
- Mounting Options

| 307 / 357 Card Edge Connector<br>Part Number: 357-012-520-258 |                                                                                                                                                                                                 | ACAD REFERENCE NO. 307 ENG MASTER |             |          |          |
|---------------------------------------------------------------|-------------------------------------------------------------------------------------------------------------------------------------------------------------------------------------------------|-----------------------------------|-------------|----------|----------|
|                                                               |                                                                                                                                                                                                 | DRAWN:                            | J.LEE       | DATE: AU | G. 11/09 |
|                                                               |                                                                                                                                                                                                 | CHECKED:                          |             | DATE:    |          |
| COOO EDAC INC                                                 | THESE DRAWINGS AND SPECIFICATIONS ARE THE PROPERTY OF EDAC INC.,AND SHALL NOT BE REPRODUCED,OR COPIED OR USED AS THE BASIS FOR THE MANUFACTURE OR SALE OF APPARATUS WITHOUT WRITTEN PERMISSION. | SCALE:                            | NTS         | SHEET '  | 1 OF 3   |
| TORONTO, ONTARIO                                              |                                                                                                                                                                                                 | DRAWING                           | NUMBER      |          | ISSUE    |
| YOUR CONNECTION TO QUALITY & SERVICE                          |                                                                                                                                                                                                 | 30                                | 07 Assembly |          | 1        |