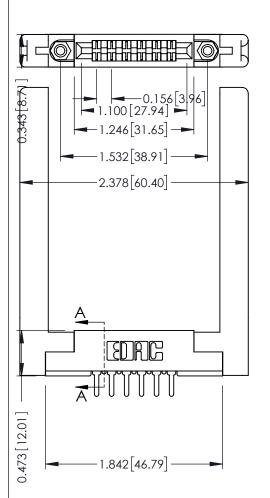

Mounting Option
.468 (11.89) Offset Card Guides

**Contact Detail** 

PC Tail .046x.013(1.17x0.33) - Tail LG=.213(5.41) .156 [3.96] Contact Spacing x .200 [5.08] Row Spacing THIS IS A C.A.D. GENERATED DRAWING DO NOT MAKE MANUAL REVISIONS TO MAS ER.