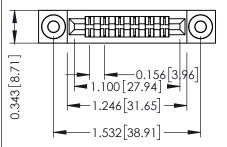

**Mounting Option** .116 (2.95) I.D. Floating Eyelets **Contact Detail** 

PC Tail .023x.013(0.58x0.33) - Tail LG=.213(5.41) .156 [3.96] Contact Spacing x .200 [5.08] Row Spacing