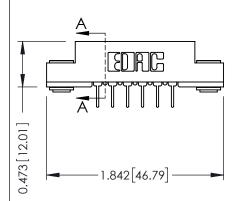

## SECTION A-A

| 307 / 357 Card Edge Connector<br>Part Number: 357-012-524-203 |                  |                                                                                                                                                                                                 | ACAD REFERENCE NO. 307 ENG MASTER |             |          |          |
|---------------------------------------------------------------|------------------|-------------------------------------------------------------------------------------------------------------------------------------------------------------------------------------------------|-----------------------------------|-------------|----------|----------|
|                                                               |                  |                                                                                                                                                                                                 | DRAWN:                            | J.LEE       | DATE: AU | G. 11/09 |
|                                                               |                  |                                                                                                                                                                                                 | CHECKED:                          |             | DATE:    |          |
| CONNECTION TO                                                 |                  | THESE DRAWINGS AND SPECIFICATIONS ARE THE PROPERTY OF EDAC INC.,AND SHALL NOT BE REPRODUCED,OR COPIED OR USED AS THE BASIS FOR THE MANUFACTURE OR SALE OF APPARATUS WITHOUT WRITTEN PERMISSION. | SCALE:                            | NTS         | SHEET '  | 1 OF 3   |
|                                                               | TORONTO, ONTARIO |                                                                                                                                                                                                 | DRAWING                           | NUMBER      |          | ISSUE    |
|                                                               | CANADA           |                                                                                                                                                                                                 | 3                                 | 07 Assembly |          | 1        |