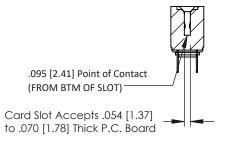

**Mounting Option** .116 (2.95) I.D. Floating Eyelets **Contact Detail** 

PC Tail .023x.013(0.58x0.33) - Tail LG=.213(5.41) .156 [3.96] Contact Spacing x .200 [5.08] Row Spacing





## **See Accompanying Pages for:**

- **Contact Bend Details**
- **Mounting Options**

## SECTION A-A



| 307 / 357 Card Edge Connector<br>Part Number: 357-012-524-203 |                  |                                                                                                                                                                                                 | ACAD REFERENCE NO. 307 ENG MASTER |             |          |          |
|---------------------------------------------------------------|------------------|-------------------------------------------------------------------------------------------------------------------------------------------------------------------------------------------------|-----------------------------------|-------------|----------|----------|
|                                                               |                  |