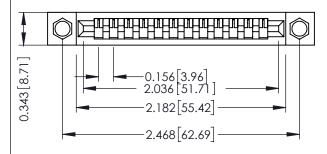

Mounting Option
.156 (3.96) Dia. Mounting Holes

**Contact Detail** 

PC Tail .046x.013(1.17x0.33) - Tail LG=.358(9.09) .156 [3.96] Contact Spacing x .200 [5.08] Row Spacing THIS IS A C.A.D. GENERATED DRAWING