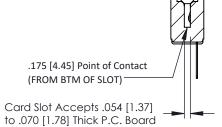

## **See Accompanying Pages for:**

- Contact Bend Details
- Mounting Options

SECTION A-A

307 ENG MASTER
DATE: AUG. 11/09

SHEET 1 OF 3

J.LEE

307 Assembly

NTS