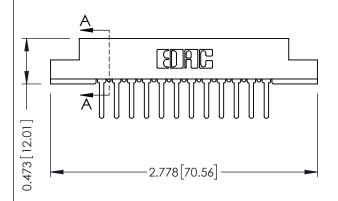

## **See Accompanying Pages for:**

- Contact Bend Details
- Mounting Options

SECTION A-A

307 ENG MASTER
DATE: AUG. 11/09

SHEET 1 OF 3

J.LEE

307 Assembly

NTS