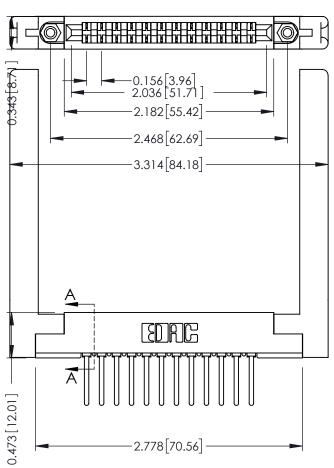

Wire Wrap .046x.014(1.17x0.36) - Tail LG=.495(12.57) .156 [3.96] Contact Spacing x .200 [5.08] Row Spacing

SECTION A-A

307 / 357 Card Edge Connector Part Number: 357-012-541-158

YOUR CONNECTION TO QUALITY & SERVICE

307 ENG MASTER DATE: AUG. 11/09 J.LEE SHEET 1 OF 3 NTS 307 Assembly

.175 [4.45] Point of Contact (FROM BTM OF SLOT)

Card Slot Accepts .054 [1.37] to .070 [1.78] Thick P.C. Board

| 343[8.74]  | 0.156[3.96]<br>2.036[51.71]<br>2.182[55.42] |
|------------|---------------------------------------------|
| 6          | 2.468[62.69]                                |
|            | 3.314[84.18]                                |
|            |                                             |
|            | A                                           |
|            |                                             |
|            | A Till I I I I I I I I I I I I I I I I I I  |
| 473[12.01] | 2.778[70.56]                                |