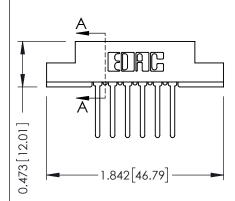

## SECTION A-A

| 307 / 357 Card Edge Connector<br>Part Number: 357-012-542-208 |                            |                                                                                                                                                                                                 | ACAD REFERENCE NO. 307 ENG MASTER |             |                  |        |
|---------------------------------------------------------------|----------------------------|-------------------------------------------------------------------------------------------------------------------------------------------------------------------------------------------------|-----------------------------------|-------------|------------------|--------|
|                                                               |                            |                                                                                                                                                                                                 | DRAWN:                            | J.LEE       | DATE: AUG. 11/09 |        |
|                                                               |                            |                                                                                                                                                                                                 | CHECKED:                          |             | DATE:            |        |
|                                                               | TORONTO, ONTARIO<br>CANADA | THESE DRAWINGS AND SPECIFICATIONS ARE THE PROPERTY OF EDAC INC.,AND SHALL NOT BE REPRODUCED,OR COPIED OR USED AS THE BASIS FOR THE MANUFACTURE OR SALE OF APPARATUS WITHOUT WRITTEN PERMISSION. | SCALE:                            | NTS         | SHEET            | 1 OF 3 |
| TORO                                                          |                            |                                                                                                                                                                                                 | DRAWING                           | NUMBER      |                  | ISSUE  |
| OUR CONNECTION TO QUAL                                        |                            |                                                                                                                                                                                                 | 3                                 | 07 Assembly |                  | 1      |