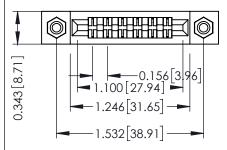

**Mounting Option** #4-40 Unified Threaded Inserts **Contact Detail** 

Wire Wrap .046x.013(1.17x0.33) - Tail LG=.520(13.21) .156 [3.96] Contact Spacing x .200 [5.08] Row Spacing