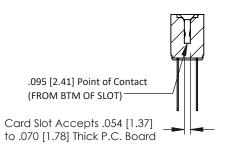

**Mounting Option** #4-40 Unified Threaded Inserts **Contact Detail** 

Wire Wrap .046x.013(1.17x0.33) - Tail LG=.520(13.21) .156 [3.96] Contact Spacing x .200 [5.08] Row Spacing





## **See Accompanying Pages for:**

- **Contact Bend Details**
- **Mounting Options**

## SECTION A-A



| 307 / 357 Card Edge Connector<br>Part Number: 357-012-542-208 |                            |                                                                                                                                                                                                 | ACAD REFERENCE NO. 307 ENG MASTER |             |                  |        |
|---------------------------------------------------------------|----------------------------|-------------------------------------------------------------------------------------------------------------------------------------------------------------------------------------------------|-----------------------------------|-------------|------------------|--------|
|