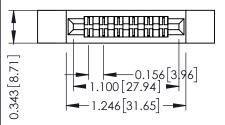

Mounting Option Contact Detail

.128 (3.25) Dia. Side Mounting Holes Wire Wrap .046x.013(1.17x0.33) - Tail LG=.520(13.21) .156 [3.96] Contact Spacing x .200 [5.08] Row Spacing

THIS IS A C.A.D. GENERATED DRAWING DO NOT MAKE MANUAL REVISIONS TO MAS