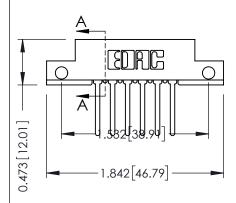

## SECTION A-A

307 ENG MASTER

DATE: AUG. 11/09

SHEET 1 OF 3

| 307 / 357 Card Edge Connector<br>Part Number: 357-012-542-212 |                                                                                                                                                                                                 | ACAD REFERENCE NO. |             |
|---------------------------------------------------------------|-------------------------------------------------------------------------------------------------------------------------------------------------------------------------------------------------|--------------------|-------------|
|                                                               |                                                                                                                                                                                                 | DRAWN:             | J.LEE       |
|                                                               |                                                                                                                                                                                                 | CHECKED            | ):          |
|                                                               | THESE DRAWINGS AND SPECIFICATIONS ARE THE PROPERTY OF EDAC INC.,AND SHALL NOT BE REPRODUCED,OR COPIED OR USED AS THE BASIS FOR THE MANUFACTURE OR SALE OF APPARATUS WITHOUT WRITTEN PERMISSION. | SCALE:             | NTS         |
|                                                               |                                                                                                                                                                                                 | DRAWING            | NUMBER      |
| OUR CONNECTION TO QUALITY & SERVICE                           |                                                                                                                                                                                                 | 3                  | 07 Assembly |