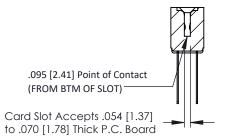

## SECTION A-A

307 ENG MASTER

DATE: AUG. 11/09

SHEET 1 OF 3

| 307 / 357 Card Edge Connector<br>Part Number: 357-012-542-212 |                                                                                                                                                                                                 | ACAD REFERENCE NO. |             |
|---------------------------------------------------------------|-------------------------------------------------------------------------------------------------------------------------------------------------------------------------------------------------|--------------------|-------------|
|                                                               |                                                                                                                                                                                                 | DRAWN:             | J.LEE       |
|                                                               |                                                                                                                                                                                                 | CHECKED            | ):          |
|                                                               | THESE DRAWINGS AND SPECIFICATIONS ARE THE PROPERTY OF EDAC INC.,AND SHALL NOT BE REPRODUCED,OR COPIED OR USED AS THE BASIS FOR THE MANUFACTURE OR SALE OF APPARATUS WITHOUT WRITTEN PERMISSION. | SCALE:             | NTS         |
|                                                               |                                                                                                                                                                                                 | DRAWING            | NUMBER      |
| OUR CONNECTION TO QUALITY & SERVICE                           |                                                                                                                                                                                                 | 3                  | 07 Assembly |