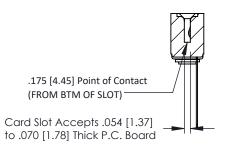

## SECTION A-A

307 ENG MASTER
DATE: AUG. 11/09

SHEET 1 OF 3

J.LEE

307 Assembly

NTS

| 307 / 357 Card Edge Connector<br>Part Number: 357-012-545-103 |  |                                        |                                                                                                                                        |
|---------------------------------------------------------------|--|----------------------------------------|----------------------------------------------------------------------------------------------------------------------------------------|
|                                                               |  | EDAC INC<br>TORONTO, ONTARIO<br>CANADA | THESE DRAWINGS AND SPECIFICATION<br>ARE THE PROPERTY OF EDAC INC.,AM<br>SHALL NOT BE REPRODUCED,OR COF<br>OR USED AS THE BASIS FOR THE |