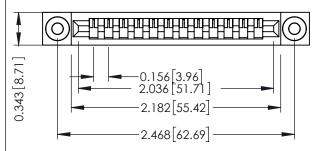

Mounting Option
.116 (2.95) I.D. Floating Eyelets

**Contact Detail** 

Wire Wrap .046x.013(1.17x0.33) - Tail LG=.708(17.98) .156 [3.96] Contact Spacing x .200 [5.08] Row Spacing

THIS IS A C.A.D. GENERATED DRAWING DO NOT MAKE MANUAL REVISIONS TO MAS