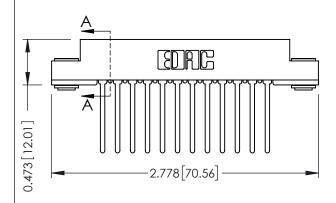

## SECTION A-A

307 ENG MASTER
DATE: AUG. 11/09

SHEET 1 OF 3

J.LEE

307 Assembly

NTS

| 307 / 357 Card Edge Connector<br>Part Number: 357-012-545-103 |  |                                        |                                                                                                                                        |
|---------------------------------------------------------------|--|----------------------------------------|----------------------------------------------------------------------------------------------------------------------------------------|
|                                                               |  | EDAC INC<br>TORONTO, ONTARIO<br>CANADA | THESE DRAWINGS AND SPECIFICATION<br>ARE THE PROPERTY OF EDAC INC.,AM<br>SHALL NOT BE REPRODUCED,OR COF<br>OR USED AS THE BASIS FOR THE |