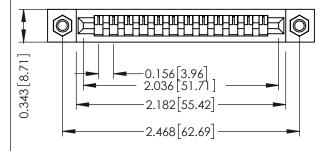

**Mounting Option** M3-0.5 Metric Threaded Inserts **Contact Detail** 

Wire Wrap .046x.013(1.17x0.33) - Tail LG=.708(17.98) .156 [3.96] Contact Spacing x .200 [5.08] Row Spacing