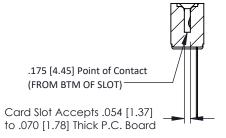

**Mounting Option** M3-0.5 Metric Threaded Inserts **Contact Detail** 

Wire Wrap .046x.013(1.17x0.33) - Tail LG=.708(17.98) .156 [3.96] Contact Spacing x .200 [5.08] Row Spacing