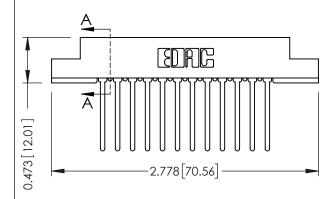

## SECTION A-A

| 307 / 357 Card Edge Connector<br>Part Number: 357-012-545-107        |           |                                                                                                                                                                                                 | ACAD REFERENCE NO. 307 ENG MASTER |             |          |           |
|----------------------------------------------------------------------|-----------|-------------------------------------------------------------------------------------------------------------------------------------------------------------------------------------------------|-----------------------------------|-------------|----------|-----------|
|                                                                      |           |                                                                                                                                                                                                 | DRAWN:                            | J.LEE       | DATE: AU | IG. 11/09 |
|                                                                      |           |                                                                                                                                                                                                 | CHECKED:                          |             | DATE:    |           |
| EDAC INC TORONTO, ONTARIC CANADA OUR CONNECTION TO QUALITY & SERVICE | EDAC INC  | THESE DRAWINGS AND SPECIFICATIONS ARE THE PROPERTY OF EDAC INC.,AND SHALL NOT BE REPRODUCED,OR COPIED OR USED AS THE BASIS FOR THE MANUFACTURE OR SALE OF APPARATUS WITHOUT WRITTEN PERMISSION. | SCALE:                            | NTS         | SHEET    | 1 OF 3    |
|                                                                      |           |                                                                                                                                                                                                 | DRAWING                           | NUMBER      |          | ISSUE     |
|                                                                      | 071111071 |                                                                                                                                                                                                 | 30                                | 07 Assembly |          | 1         |