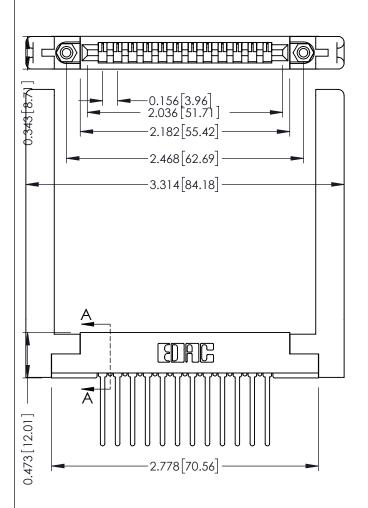

Wire Wrap .046x.013(1.17x0.33) - Tail LG=.708(17.98) .156 [3.96] Contact Spacing x .200 [5.08] Row Spacing

THIS IS A C.A.D. GENERATED DRAWING DO NOT MAKE MANUAL REVISIONS TO MAS

ISSUE NUMBER

ORIGINAL

SECTION A-A

**See Accompanying Pages for:** 

- Contact Bend Details
- Mounting Options

| 307 / 357 Card Edge Connector<br>Part Number: 357-012-545-158 |                                                                                                                                   | ACAD REFERENCE NO. 307 ENG MASTER |             |          |          |
|---------------------------------------------------------------|-----------------------------------------------------------------------------------------------------------------------------------|-----------------------------------|-------------|----------|----------|
|                                                               |                                                                                                                                   | DRAWN:                            | J.LEE       | DATE: AU | G. 11/09 |
|                                                               |                                                                                                                                   | CHECKED:                          |             | DATE:    |          |
| EDAC INC TORONTO, ONTARIO                                     | ARE THE PROPERTY OF EDAC INC.AND SHALL NOT BE REPRODUCED, OR COPIED OR USED AS THE BASIS FOR THE MANUFACTURE OR SALE OF APPARATUS | SCALE:                            | NTS         | SHEET    | 1 OF 3   |
|                                                               |                                                                                                                                   | DRAWING                           | NUMBER      |          | ISSUE    |
| YOUR CONNECTION TO QUALITY & SERVICE                          |                                                                                                                                   | 3                                 | 07 Assembly |          | 1        |