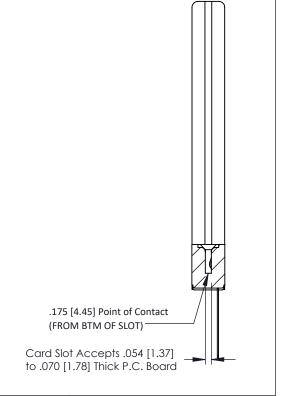

**See Accompanying Pages for:** 

- Contact Bend Details
- Mounting Options

| 307 / 357 Card Edge Connector<br>Part Number: 357-012-545-158 |                                                                                                                                   | ACAD REFERENCE NO. 307 ENG MASTER |             |          |          |
|---------------------------------------------------------------|-----------------------------------------------------------------------------------------------------------------------------------|-----------------------------------|-------------|----------|----------|
|                                                               |                                                                                                                                   | DRAWN:                            | J.LEE       | DATE: AU | G. 11/09 |
|                                                               |                                                                                                                                   | CHECKED:                          |             | DATE:    |          |
| EDAC INC TORONTO, ONTARIO                                     | ARE THE PROPERTY OF EDAC INC.AND SHALL NOT BE REPRODUCED, OR COPIED OR USED AS THE BASIS FOR THE MANUFACTURE OR SALE OF APPARATUS | SCALE:                            | NTS         | SHEET    | 1 OF 3   |
|                                                               |                                                                                                                                   | DRAWING                           | NUMBER      |          | ISSUE    |
| YOUR CONNECTION TO QUALITY & SERVICE                          |                                                                                                                                   | 3                                 | 07 Assembly |          | 1        |