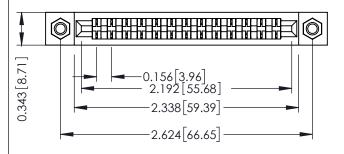

Mounting Option
M3-0.5 Metric Threaded Inserts

**Contact Detail** 

PC Tail .046x.014(1.17x0.36) - Tail LG=.213(5.41) .156 [3.96] Contact Spacing x .200 [5.08] Row Spacing THIS IS A C.A.D. GENERATED DRAWING DO NOT MAKE MANUAL REVISIONS TO MAS

## **See Accompanying Pages for:**

- Contact Bend Details
- Mounting Options

Card Slot Accepts .054 [1.37] to .070 [1.78] Thick P.C. Board

| 307 / 357 Card Edge Connector<br>Part Number: 357-013-521-107 |          |                |
|---------------------------------------------------------------|----------|----------------|
|                                                               | EDAC INC | THESE DRAWINGS |