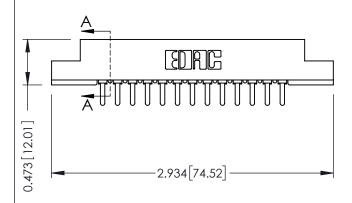

## **See Accompanying Pages for:**

- Contact Bend Details
- Mounting Options

Card Slot Accepts .054 [1.37] to .070 [1.78] Thick P.C. Board

| 307 / 357 Card Edge Connector<br>Part Number: 357-013-521-107 |          |                |
|---------------------------------------------------------------|----------|----------------|
|                                                               | EDAC INC | THESE DRAWINGS |