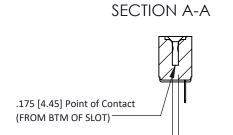

Mounting Option
M3-0.5 Metric Threaded Inserts

**Contact Detail** 

PC Tail .046x.014(1.17x0.36) - Tail LG=.213(5.41) .156 [3.96] Contact Spacing x .200 [5.08] Row Spacing THIS IS A C.A.D. GENERATED DRAWING DO NOT MAKE MANUAL REVISIONS TO MAS