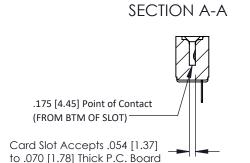

**Mounting Option** .156 (3.96) Dia. Mounting Holes **Contact Detail** 

PC Tail .046x.013(1.17x0.33) - Tail LG=.213(5.41) .156 [3.96] Contact Spacing x .200 [5.08] Row Spacing