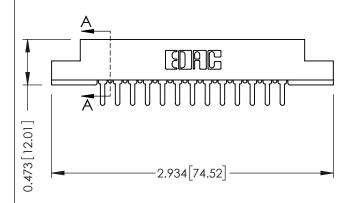

**Mounting Option** .156 (3.96) Dia. Mounting Holes **Contact Detail** 

PC Tail .046x.013(1.17x0.33) - Tail LG=.213(5.41) .156 [3.96] Contact Spacing x .200 [5.08] Row Spacing