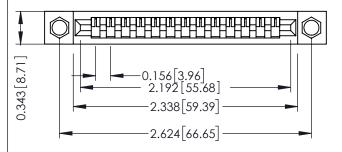

**Mounting Option** .156 (3.96) Dia. Mounting Holes **Contact Detail** 

PC Tail .046x.013(1.17x0.33) - Tail LG=.213(5.41) .156 [3.96] Contact Spacing x .200 [5.08] Row Spacing