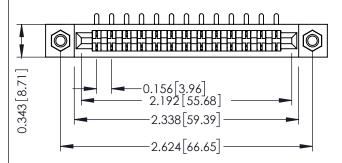

Mounting Option
M3-0.5 Metric Threaded Inserts

**Contact Detail** 

90 Degree Bend (Code 521 Contacts)

.156 [3.96] Contact Spacing x .200 [5.08] Row Spacing

THIS IS A C.A.D. GENERATED DRAWING

ER.

133UL NUMBER