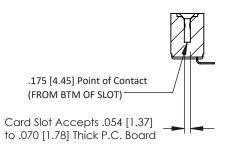

## SECTION A-A

307 ENG MASTER
DATE: AUG. 11/09

SHEET 1 OF 3

J.LEE

307 Assembly

NTS

| 307 / 357 Card Edge Connector<br>Part Number: 357-013-553-107 |                                                                   | AC |
|---------------------------------------------------------------|-------------------------------------------------------------------|----|
|                                                               |                                                                   | DF |
|                                                               |                                                                   | CH |
| COOO EDAC INC                                                 | THESE DRAWINGS AND SPECIFICATIONS ARE THE PROPERTY OF EDAC INCAND | SC |
| TORONTO, ONTARIO                                              | SHALL NOT BE REPRODUCED, OR COPIED OR USED AS THE BASIS FOR THE   | DF |
| YOUR CONNECTION TO QUALITY & SERVICE                          | MANUFACTURE OR SALE OF APPARATUS<br>WITHOUT WRITTEN PERMISSION.   |    |