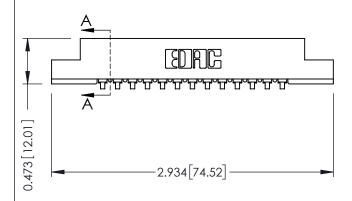

## SECTION A-A

307 ENG MASTER
DATE: AUG. 11/09

SHEET 1 OF 3

J.LEE

307 Assembly

NTS

| 307 / 357 Card Edge Connector<br>Part Number: 357-013-553-107 |                                                                   | AC |
|---------------------------------------------------------------|-------------------------------------------------------------------|----|
|                                                               |                                                                   | DF |
|                                                               |                                                                   | CH |
| COOO EDAC INC                                                 | THESE DRAWINGS AND SPECIFICATIONS ARE THE PROPERTY OF EDAC INCAND | SC |
| TORONTO, ONTARIO                                              | SHALL NOT BE REPRODUCED, OR COPIED OR USED AS THE BASIS FOR THE   | DF |
| YOUR CONNECTION TO QUALITY & SERVICE                          | MANUFACTURE OR SALE OF APPARATUS<br>WITHOUT WRITTEN PERMISSION.   |    |