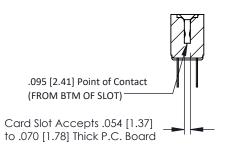

Mounting Option Contact Detail

.128 (3.25) Dia. Side Mounting Holes Wire Hole .087x.013(2.21x0.33) - Tail LG .282(7.16) .156 [3.96] Contact Spacing x .200 [5.08] Row Spacing

THIS IS A C.A.D. GENERATED DRAWING DO NOT MAKE MANUAL REVISIONS TO MAS



DRIGINAL





## **See Accompanying Pages for:**

- Contact Bend Details
- Mounting Options

## **SECTION A-A**

307 ENG MASTER
DATE: AUG. 11/09

SHEET 1 OF 3



| 307 / 357 Card Edge Connector<br>Part Number: 357-014-500-212 |                                                                                                                                                                                                 | ACAD REFERENCE NO. |             |  |
|---------------------------------------------------------------|-------------------------------------------------------------------------------------------------------------------------------------------------------------------------------------------------|--------------------|-------------|--|
|                                                               |