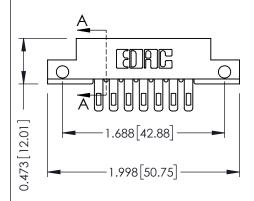

## **SECTION A-A**

307 ENG MASTER
DATE: AUG. 11/09

SHEET 1 OF 3

| 307 / 357 Card Edge Connector<br>Part Number: 357-014-500-212 |                                                                                                                                                                                                 | ACAD REFERENCE NO. |             |  |
|---------------------------------------------------------------|-------------------------------------------------------------------------------------------------------------------------------------------------------------------------------------------------|--------------------|-------------|--|
|                                                               |                                                                                                                                                                                                 | DRAWN:             | J.LEE       |  |
|                                                               |                                                                                                                                                                                                 | CHECKED            | ):          |  |
| CANADA  CANADA                                                | THESE DRAWINGS AND SPECIFICATIONS ARE THE PROPERTY OF EDAC INC.,AND SHALL NOT BE REPRODUCED,OR COPIED OR USED AS THE BASIS FOR THE MANUFACTURE OR SALE OF APPARATUS WITHOUT WRITTEN PERMISSION. | SCALE:             | NTS         |  |
|                                                               |                                                                                                                                                                                                 | DRAWING            | NUMBER      |  |
|                                                               |                                                                                                                                                                                                 | 3                  | 07 Assembly |  |