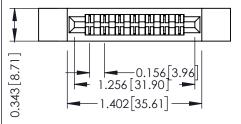

Mounting Option Contact Detail

.128 (3.25) Dia. Side Mounting Holes Wire Hole .087x.013(2.21x0.33) - Tail LG .282(7.16) .156 [3.96] Contact Spacing x .200 [5.08] Row Spacing

THIS IS A C.A.D. GENERATED DRAWING DO NOT MAKE MANUAL REVISIONS TO MAS