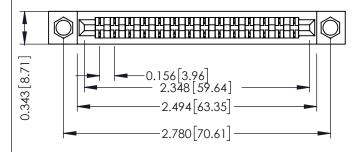

**Mounting Option** .156 (3.96) Dia. Mounting Holes **Contact Detail** 

Wire Hole .089x.014(2.29x0.36) - Tail LG=.213(5.41) .156 [3.96] Contact Spacing x .200 [5.08] Row Spacing

## SECTION A-A

.175 [4.45] Point of Contact (FROM BTM OF SLOT)

Card Slot Accepts .054 [1.37] to .070 [1.78] Thick P.C. Board

| 307 / 357 Card Edge Connector |
|-------------------------------|
| Part Number: 357-014-501-104  |