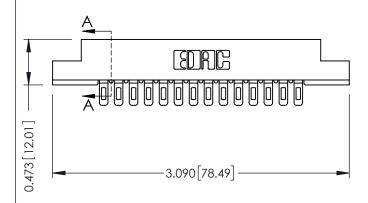

## SECTION A-A

.175 [4.45] Point of Contact (FROM BTM OF SLOT)

Card Slot Accepts .054 [1.37] to .070 [1.78] Thick P.C. Board

| 307 / 357 Card Edge Connector |
|-------------------------------|
| Part Number: 357-014-501-104  |