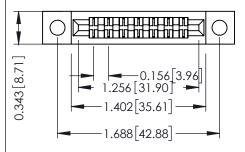

Mounting Option
.128 (3.25) Dia. Mounting Holes

**Contact Detail** 

PC Tail .023x.013(0.58x0.33) - Tail LG=.213(5.41) .156 [3.96] Contact Spacing x .200 [5.08] Row Spacing

THIS IS A C.A.D. GENERATED DRAWING DO NOT MAKE MANUAL REVISIONS TO MAS