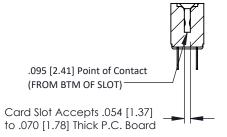

Mounting Option
.128 (3.25) Dia. Mounting Holes

**Contact Detail** 

PC Tail .023x.013(0.58x0.33) - Tail LG=.213(5.41) .156 [3.96] Contact Spacing x .200 [5.08] Row Spacing

THIS IS A C.A.D. GENERATED DRAWING DO NOT MAKE MANUAL REVISIONS TO MAS