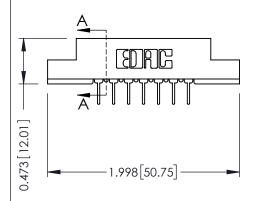

## SECTION A-A

307 ENG MASTER
DATE: AUG. 11/09

SHEET 1 OF 3

J.LEE

307 Assembly

NTS

| 307 / 357 Card Edge Connector<br>Part Number: 357-014-524-202 |                                                                                                                                                                     | AC. |
|---------------------------------------------------------------|---------------------------------------------------------------------------------------------------------------------------------------------------------------------|-----|
|                                                               |                                                                                                                                                                     | DR. |
|                                                               |                                                                                                                                                                     | СН  |
| EDAC INC                                                      | ARE THE PROPERTY OF EDAC INC. AND SHALL NOT BE REPRODUCED, OR COPIED OR USED AS THE BASIS FOR THE MANUFACTURE OR SALE OF APPARATUS                                  | SC  |
|                                                               |                                                                                                                                                                     | DR  |
| YOUR CONNECTION TO QUALITY & SERVICE                          |                                                                                                                                                                     |     |
| EDAC INC<br>TORONTO, ONTARIO<br>CANADA                        | THESE DRAWINGS AND SPECIFICATIONS ARE THE PROPERTY OF EDAC INC.,AND SHALL NOT BE REPRODUCED,OR COPIED OR USED AS THE BASIS FOR THE MANUFACTURE OR SALE OF APPARATUS |     |