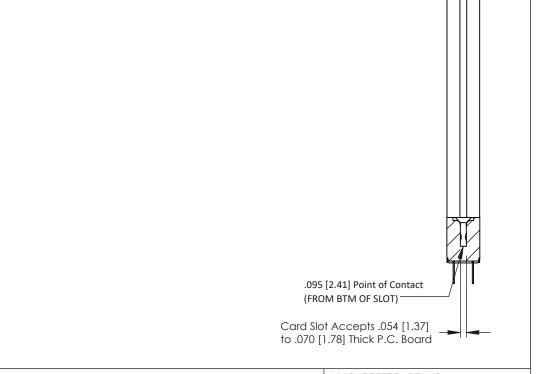

Mounting Option
.468 (11.89) Offset Card Guides

**Contact Detail** 

PC Tail .023x.013(0.58x0.33) - Tail LG=.213(5.41) .156 [3.96] Contact Spacing x .200 [5.08] Row Spacing THIS IS A C.A.D. GENERATED DRAWING DO NOT MAKE MANUAL REVISIONS TO MAS A