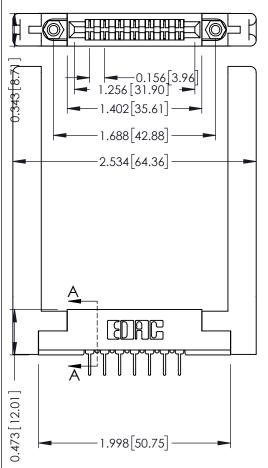

Mounting Option
.468 (11.89) Offset Card Guides

**Contact Detail** 

PC Tail .023x.013(0.58x0.33) - Tail LG=.213(5.41) .156 [3.96] Contact Spacing x .200 [5.08] Row Spacing THIS IS A C.A.D. GENERATED DRAWING DO NOT MAKE MANUAL REVISIONS TO MAS A

ISSUE NUMBER

SECTION A-A

ORIGINAL

## **See Accompanying Pages for:**

- Contact Bend Details
- Mounting Options

| 307 / 357 Card Edge Connector<br>Part Number: 357-014-524-258         |                                                                                                                                                                                                 | ACAD REFERENCE NO. 307 ENG MASTER |        |                  |        |
|-----------------------------------------------------------------------|-------------------------------------------------------------------------------------------------------------------------------------------------------------------------------------------------|-----------------------------------|--------|------------------|--------|
|                                                                       |                                                                                                                                                                                                 | DRAWN:                            | J.LEE  | DATE: AUG. 11/09 |        |
|                                                                       |                                                                                                                                                                                                 | CHECKED                           | :      | DATE:            |        |
| EDAC INC TORONTO, ONTARIO CANADA YOUR CONNECTION TO QUALITY & SERVICE | THESE DRAWINGS AND SPECIFICATIONS ARE THE PROPERTY OF EDAC INC.,AND SHALL NOT BE REPRODUCED,OR COPIED OR USED AS THE BASIS FOR THE MANUFACTURE OR SALE OF APPARATUS WITHOUT WRITTEN PERMISSION. | SCALE:                            | NTS    | SHEET            | 1 OF 3 |
|                                                                       |                                                                                                                                                                                                 | DRAWING                           | NUMBER |                  | ISSUE  |
|                                                                       |                                                                                                                                                                                                 | 307 Assembly                      |        | 1                |        |