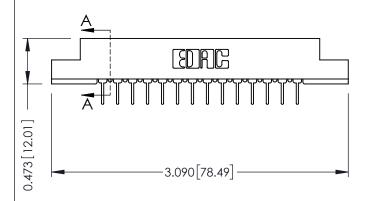

## **See Accompanying Pages for:**

- **Contact Bend Details**
- **Mounting Options**

Card Slot Accepts .054 [1.37]

to .070 [1.78] Thick P.C. Board

ACAD REFERENCE NO.

| 307 / 357 Card Edge Connector Part Number: 357-014-531-108 |                                                                             |
|------------------------------------------------------------|-----------------------------------------------------------------------------|
|                                                            | AC INC THESE DRAWINGS AND SPECIFICATIONS ARE THE PROPERTY OF EDAC INC., AND |