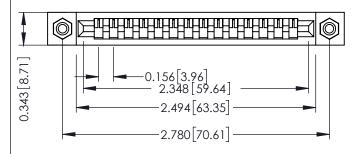

**Mounting Option** #4-40 Unified Threaded Inserts **Contact Detail** 

PC Tail .023x.013(0.58x0.33) - Tail LG=.213(5.41) .156 [3.96] Contact Spacing x .200 [5.08] Row Spacing