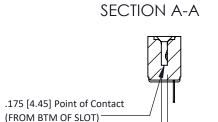

## **See Accompanying Pages for:**

- **Contact Bend Details**
- **Mounting Options**

Card Slot Accepts .054 [1.37]

to .070 [1.78] Thick P.C. Board

ACAD REFERENCE NO.

| 307 / 357 Card Edge Connector Part Number: 357-014-531-108 |                                                                             |
|------------------------------------------------------------|-----------------------------------------------------------------------------|
|                                                            | AC INC THESE DRAWINGS AND SPECIFICATIONS ARE THE PROPERTY OF EDAC INC., AND |