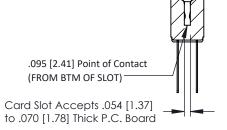

## SECTION A-A

307 ENG MASTER
DATE: AUG. 11/09

SHEET 1 OF 3

J.LEE

307 Assembly

NTS

| 307 / 357 Card Edge Connector<br>Part Number: 357-014-542-204 |                                                                   | AC |
|---------------------------------------------------------------|-------------------------------------------------------------------|----|
|                                                               |                                                                   | DF |
|                                                               |                                                                   | CI |
| EDAC INC                                                      | THESE DRAWINGS AND SPECIFICATIONS ARE THE PROPERTY OF EDAC INCAND | SC |
| TORONTO, ONTARIO CANADA                                       | SHALL NOT BE REPRODUCED, OR COPIED OR USED AS THE BASIS FOR THE   | DF |
| YOUR CONNECTION TO QUALITY & SERVICE                          | MANUFACTURE OR SALE OF APPARATUS WITHOUT WRITTEN PERMISSION.      |    |