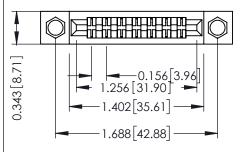

Mounting Option
.156 (3.96) Dia. Mounting Holes

**Contact Detail** 

Wire Wrap .046x.013(1.17x0.33) - Tail LG=.520(13.21) .156 [3.96] Contact Spacing x .200 [5.08] Row Spacing

THIS IS A C.A.D. GENERATED DRAWING DO NOT MAKE MANUAL REVISIONS TO MAS

## **See Accompanying Pages for:**

- Contact Bend Details
- Mounting Options