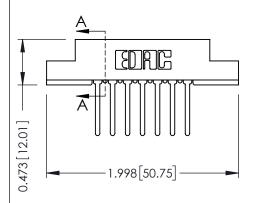

## **See Accompanying Pages for:**

- Contact Bend Details
- Mounting Options

## SECTION A-A

307 ENG MASTER
DATE: AUG. 11/09

SHEET 1 OF 3

J.LEE

307 Assembly

NTS

| 307 / 357 Card Edge Connector<br>Part Number: 357-014-542-204 |                                                                   | AC |
|---------------------------------------------------------------|-------------------------------------------------------------------|----|
|                                                               |                                                                   | DF |
|                                                               |                                                                   | CI |
| EDAC INC                                                      | THESE DRAWINGS AND SPECIFICATIONS ARE THE PROPERTY OF EDAC INCAND | SC |
| TORONTO, ONTARIO CANADA                                       | SHALL NOT BE REPRODUCED, OR COPIED OR USED AS THE BASIS FOR THE   | DF |
| YOUR CONNECTION TO QUALITY & SERVICE                          | MANUFACTURE OR SALE OF APPARATUS WITHOUT WRITTEN PERMISSION.      |    |