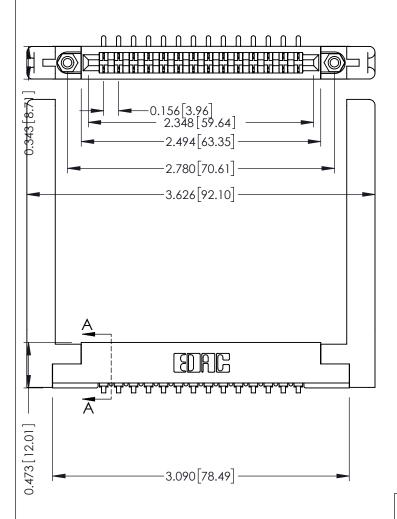

**Mounting Option** .468 (11.89) Offset Card Guides **Contact Detail** 

90 Degree Bend (Code 521 Contacts)

.156 [3.96] Contact Spacing x .200 [5.08] Row Spacing

SECTION A-A .175 [4.45] Point of Contact (FROM BTM OF SLOT) Card Slot Accepts .054 [1.37]

to .070 [1.78] Thick P.C. Board

## **See Accompanying Pages for:**

- **Contact Bend Details**
- **Mounting Options**

307 / 357 Card Edge Connector Part Number: 357-014-553-158

| ACAD REFERENCE NO. 307 ENG MASTER |                  |
|-----------------------------------|------------------|
| DRAWN: J.LEE                      | DATE: AUG. 11/09 |
| CHECKED:                          | DATE:            |
| SCALE: NTS                        | SHEET 1 OF 3     |
| DRAWING NUMBER                    | ISSUE            |
| 307 Assembly                      | 1                |