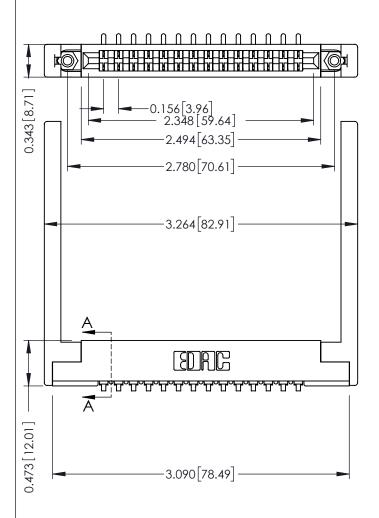

**Mounting Option** .344 (8.74) Offset Card Guides **Contact Detail** 

90 Degree Bend (Code 521 Contacts)

.156 [3.96] Contact Spacing x .200 [5.08] Row Spacing

SECTION A-A

307 / 357 Card Edge Connector Part Number: 357-014-553-168

.175 [4.45] Point of Contact (FROM BTM OF SLOT)

Card Slot Accepts .054 [1.37] to .070 [1.78] Thick P.C. Board

**See Accompanying Pages for:** 

- **Contact Bend Details**
- **Mounting Options**