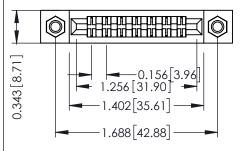

Mounting Option
M3-0.5 Metric Threaded Inserts

**Contact Detail** 

Extender Board Bend (Code 520 Contacts)
.156 [3.96] Contact Spacing x .200 [5.08] Row Spacing

THIS IS A C.A.D. GENERATED DRAWING DO NOT MAKE MANUAL REVISIONS TO MASTE