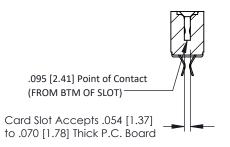

## SECTION A-A

307 ENG MASTER
DATE: AUG. 11/09

SHEET 1 OF 3

J.LEE

307 Assembly

NTS

| 307 / 357 Card Edge Connector |                   |                                                                   | A( |
|-------------------------------|-------------------|-------------------------------------------------------------------|----|
| Part Number: 357-014-556-207  |                   | DF                                                                |    |
| FUIT NUMBEL 337-014-336-207   |                   |                                                                   | С  |
|                               | EDAC INC          | THESE DRAWINGS AND SPECIFICATIONS ARE THE PROPERTY OF EDAC INCAND | S  |
|                               | TORONTO, ONTARIO  | SHALL NOT BE REPRODUCED, OR COPIED OR USED AS THE BASIS FOR THE   | DF |
| YOUR CONNECTION TO            | QUALITY & SERVICE | MANUFACTURE OR SALE OF APPARATUS<br>WITHOUT WRITTEN PERMISSION.   |    |