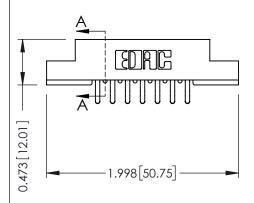

## SECTION A-A

307 ENG MASTER
DATE: AUG. 11/09

SHEET 1 OF 3

J.LEE

307 Assembly

NTS

| 307 / 357 Card Edge Connector |                   |                                                                   | A( |
|-------------------------------|-------------------|-------------------------------------------------------------------|----|
| Part Number: 357-014-556-207  |                   | DF                                                                |    |
| FUIT NUMBEL 337-014-336-207   |                   |                                                                   | С  |
|                               | EDAC INC          | THESE DRAWINGS AND SPECIFICATIONS ARE THE PROPERTY OF EDAC INCAND | S  |
|                               | TORONTO, ONTARIO  | SHALL NOT BE REPRODUCED, OR COPIED OR USED AS THE BASIS FOR THE   | DF |
| YOUR CONNECTION TO            | QUALITY & SERVICE | MANUFACTURE OR SALE OF APPARATUS<br>WITHOUT WRITTEN PERMISSION.   |    |