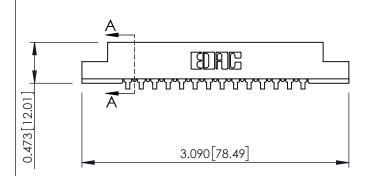

**Mounting Option** #4-40 Unified Threaded Inserts **Contact Detail** 

90 Degree Bend (Code 527 Contacts)

.156 [3.96] Contact Spacing x .200 [5.08] Row Spacing

**SECTION A-A** 

.095 [2.41] Point of Contact (FROM BTM OF SLOT) Card Slot Accepts .054 [1.37] to .070 [1.78] Thick P.C. Board