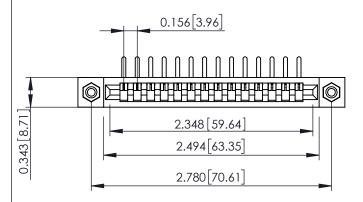

**Mounting Option** #4-40 Unified Threaded Inserts **Contact Detail** 

90 Degree Bend (Code 527 Contacts)

.156 [3.96] Contact Spacing x .200 [5.08] Row Spacing

**SECTION A-A** 

.095 [2.41] Point of Contact (FROM BTM OF SLOT) Card Slot Accepts .054 [1.37] to .070 [1.78] Thick P.C. Board

## **See Accompanying Pages for:**

- **Contact Bend Details**
- **Mounting Options**

307 / 357 Card Edge Connector Part Number: 357-014-559-108

| ACAD REFERENCE NO | . 307 ENG MASTER |
|-------------------|------------------|
| DRAWN: J.LEE      | DATE: AUG. 11/09 |
| CHECKED:          | DATE:            |
| SCALE: NTS        | SHEET 1 OF 3     |
| DRAWING NUMBER    | ISSUE            |
| 307 Assembly      | 1                |