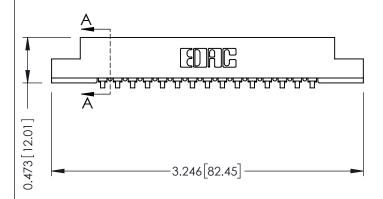

## SECTION A-A

| 307 / 357 Card Edge Connector |  |
|-------------------------------|--|
| Part Number: 357-015-553-102  |  |

|   | ACAD REFERENCE NO. 307 ENG MASTER |                  |
|---|-----------------------------------|------------------|
|   | DRAWN: J.LEE                      | DATE: AUG. 11/09 |
|   | CHECKED:                          | DATE:            |
|   | SCALE: NTS                        | SHEET 1 OF 3     |
| ) | DRAWING NUMBER                    | ISSUE            |
|   | 307 Assembly                      | 1                |