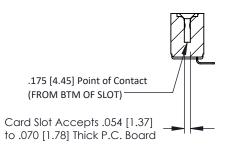

**Mounting Option** .128 (3.25) Dia. Mounting Holes **Contact Detail** 

90 Degree Bend (Code 521 Contacts)

.156 [3.96] Contact Spacing x .200 [5.08] Row Spacing