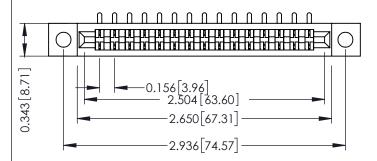

**Mounting Option** .128 (3.25) Dia. Mounting Holes **Contact Detail** 

90 Degree Bend (Code 521 Contacts)

.156 [3.96] Contact Spacing x .200 [5.08] Row Spacing