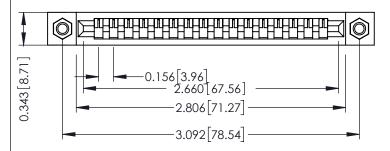

**Mounting Option** M3-0.5 Metric Threaded Inserts **Contact Detail** 

Wire Hole .087x.013(2.21x0.33) - Tail LG=.282(7.16) .156 [3.96] Contact Spacing x .200 [5.08] Row Spacing