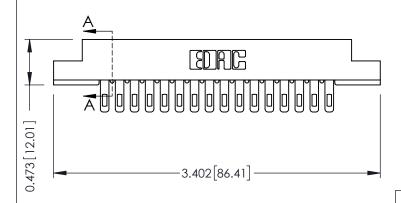

## 307 / 357 Card Edge Connector

YOUR CONNECTION TO QUALITY & SERVICE

NTS SHEET 1 OF 3 307 Assembly

J.LEE

307 ENG MASTER

DATE: AUG. 11/09

SECTION A-A

Part Number: 357-016-505-107

## .175 [4.45] Point of Contact (FROM BTM OF SLOT)

Card Slot Accepts .054 [1.37] to .070 [1.78] Thick P.C. Board

| See | <b>Accompanying Pages for:</b> |
|-----|--------------------------------|
| •   | Contact Bend Details           |