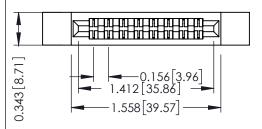

## SECTION A-A

| 307 / 357 Card Edge Connector<br>Part Number: 357-016-520-212 |                                                                                                                                                                                                 | ACAD REFERENCE NO. 307 ENG MASTER |             |          |          |
|---------------------------------------------------------------|-------------------------------------------------------------------------------------------------------------------------------------------------------------------------------------------------|-----------------------------------|-------------|----------|----------|
|                                                               |                                                                                                                                                                                                 | DRAWN:                            | J.LEE       | DATE: AU | G. 11/09 |
|                                                               |                                                                                                                                                                                                 | CHECKED:                          |             | DATE:    |          |
| TORONTO, ONTARIO CANADA                                       | THESE DRAWINGS AND SPECIFICATIONS ARE THE PROPERTY OF EDAC INC.,AND SHALL NOT BE REPRODUCED,OR COPIED OR USED AS THE BASIS FOR THE MANUFACTURE OR SALE OF APPARATUS WITHOUT WRITTEN PERMISSION. | SCALE:                            | NTS         | SHEET    | 1 OF 3   |
|                                                               |                                                                                                                                                                                                 | DRAWING                           | NUMBER      |          | ISSUE    |
|                                                               |                                                                                                                                                                                                 | 3                                 | 07 Assembly |          | 1        |