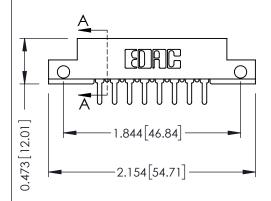

## SECTION A-A

| 307 / 357 Card Edge Connector<br>Part Number: 357-016-520-212 |                                                                                                                                                                                                 | ACAD REFERENCE NO. 307 ENG MASTER |             |          |          |
|---------------------------------------------------------------|-------------------------------------------------------------------------------------------------------------------------------------------------------------------------------------------------|-----------------------------------|-------------|----------|----------|
|                                                               |                                                                                                                                                                                                 | DRAWN:                            | J.LEE       | DATE: AU | G. 11/09 |
|                                                               |                                                                                                                                                                                                 | CHECKED:                          |             | DATE:    |          |
| TORONTO, ONTARIO CANADA                                       | THESE DRAWINGS AND SPECIFICATIONS ARE THE PROPERTY OF EDAC INC.,AND SHALL NOT BE REPRODUCED,OR COPIED OR USED AS THE BASIS FOR THE MANUFACTURE OR SALE OF APPARATUS WITHOUT WRITTEN PERMISSION. | SCALE:                            | NTS         | SHEET    | 1 OF 3   |
|                                                               |                                                                                                                                                                                                 | DRAWING                           | NUMBER      |          | ISSUE    |
|                                                               |                                                                                                                                                                                                 | 3                                 | 07 Assembly |          | 1        |