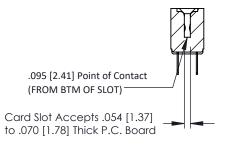

**Mounting Option Contact Detail** 

.128 (3.25) Dia. Side Mounting Holes PC Tail .046x.013(1.17x0.33) - Tail LG=.213(5.41) .156 [3.96] Contact Spacing x .200 [5.08] Row Spacing