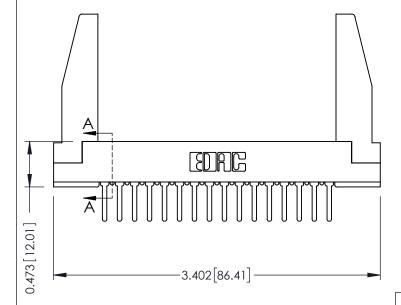

**Mounting Option** In-Line Card Guides **Contact Detail** 

PC Tail .046x.013(1.17x0.33) - Tail LG=.358(9.09) .156 [3.96] Contact Spacing x .200 [5.08] Row Spacing

**SECTION A-A** 