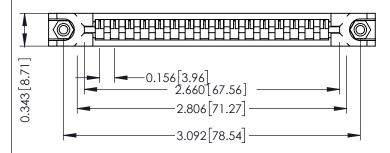

307 Assembly

.175 [4.45] Point of Contact (FROM BTM OF SLOT)

Card Slot Accepts .054 [1.37] to .070 [1.78] Thick P.C. Board