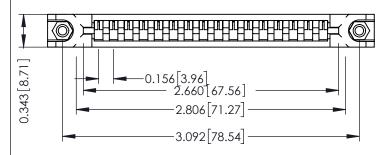

.175 [4.45] Point of Contact (FROM BTM OF SLOT)

Card Slot Accepts .054 [1.37] to .070 [1.78] Thick P.C. Board