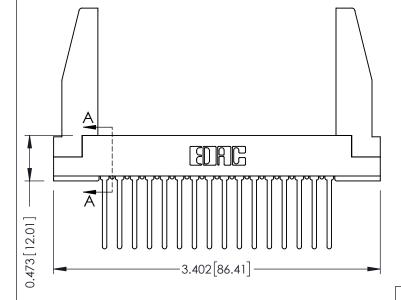

**Mounting Option** In-Line Card Guides **Contact Detail** 

Wire Wrap .046x.013(1.17x0.33) - Tail LG=.708(17.98) .156 [3.96] Contact Spacing x .200 [5.08] Row Spacing

**SECTION A-A** 