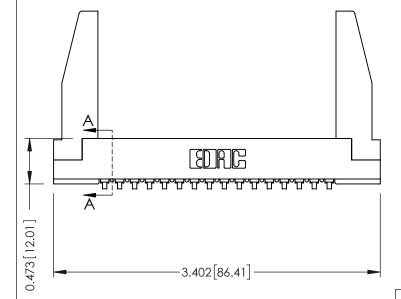

## **SECTION A-A**

.175 [4.45] Point of Contact (FROM BTM OF SLOT)

Card Slot Accepts .054 [1.37] to .070 [1.78] Thick P.C. Board