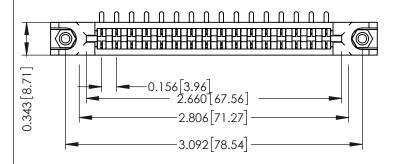

**Mounting Option** In-Line Card Guides **Contact Detail** 

90 Degree Bend (Code 521 Contacts)

.156 [3.96] Contact Spacing x .200 [5.08] Row Spacing

## **See Accompanying Pages for:**

- **Contact Bend Details**
- **Mounting Options**

307 / 357 Card Edge Connector Part Number: 357-016-553-178

| ACAD REFERENCE NO | . 307 ENG MASTER |
|-------------------|------------------|
| DRAWN: J.LEE      | DATE: AUG. 11/09 |
| CHECKED:          | DATE:            |
| SCALE: NTS        | SHEET 1 OF 3     |
| DRAWING NUMBER    | ISSUE            |
| 307 Assembly      | 1                |