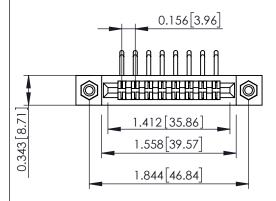

**Mounting Option** #4-40 Unified Threaded Inserts **Contact Detail** 

90 Degree Bend (Code 422 and 440 Contacts) .156 [3.96] Contact Spacing x .200 [5.08] Row Spacing

**See Accompanying Pages for: Contact Bend Details** 

**Mounting Options** 

307 / 357 Card Edge Connector Part Number: 357-016-559-208

YOUR CONNECTION TO QUALITY & SERVICE

| ACAD REFERENCE NO | . 307 ENG MASTER |
|-------------------|------------------|
| DRAWN: J.LEE      | DATE: AUG. 11/09 |
| CHECKED:          | DATE:            |
| SCALE: NTS        | SHEET 1 OF 3     |
| DRAWING NUMBER    | ISSUE            |
| 307 Assembly      | 1                |