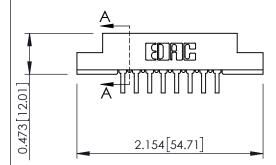

.095 [2.41] Point of Contact (FROM BTM OF SLOT) Card Slot Accepts .054 [1.37] to .070 [1.78] Thick P.C. Board

**SECTION A-A** 