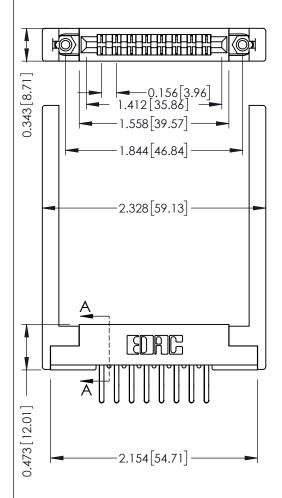

**Mounting Option** .344 (8.74) Offset Card Guides **Contact Detail** 

Extender Board Bend (Code 522 Contacts)

SECTION A-A

.156 [3.96] Contact Spacing x .200 [5.08] Row Spacing

**See Accompanying Pages for:** 