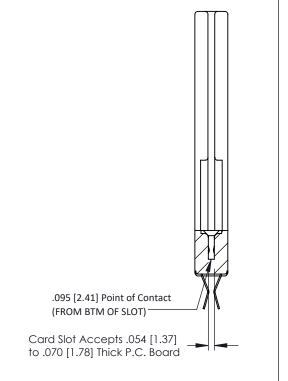

**Mounting Option** .344 (8.74) Offset Card Guides **Contact Detail** 

Extender Board Bend (Code 522 Contacts)

SECTION A-A

.156 [3.96] Contact Spacing x .200 [5.08] Row Spacing

**See Accompanying Pages for:** 