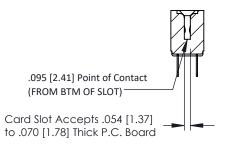

Mounting Option
#4-40 Unified Threaded Inserts

**Contact Detail** 

PC Tail .046x.013(1.17x0.33) - Tail LG=.213(5.41) .156 [3.96] Contact Spacing x .200 [5.08] Row Spacing THIS IS A C.A.D. GENERATED DRAWING DO NOT MAKE MANUAL REVISIONS TO MAS