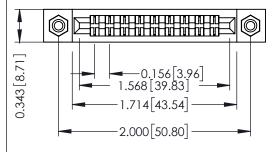

Mounting Option
#4-40 Unified Threaded Inserts

**Contact Detail** 

PC Tail .046x.013(1.17x0.33) - Tail LG=.213(5.41) .156 [3.96] Contact Spacing x .200 [5.08] Row Spacing THIS IS A C.A.D. GENERATED DRAWING DO NOT MAKE MANUAL REVISIONS TO MAS