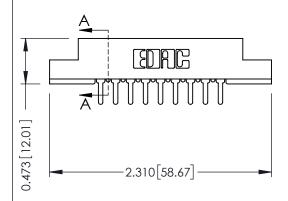

## SECTION A-A

307 ENG MASTER
DATE: AUG. 11/09

SHEET 1 OF 3

| 307 / 357 Card Edge Connector<br>Part Number: 357-018-520-208 |                   |                                                                                                                                                                                                 | ACAD REFERENCE NO. |              |
|---------------------------------------------------------------|-------------------|-------------------------------------------------------------------------------------------------------------------------------------------------------------------------------------------------|--------------------|--------------|
|                                                               |                   |                                                                                                                                                                                                 | DRAWN:             | J.LEE        |
|                                                               |                   |                                                                                                                                                                                                 | CHECKED:           |              |
|                                                               | EDAC INC          | THESE DRAWINGS AND SPECIFICATIONS ARE THE PROPERTY OF EDAC INC.,AND SHALL NOT BE REPRODUCED,OR COPIED OR USED AS THE BASIS FOR THE MANUFACTURE OR SALE OF APPARATUS WITHOUT WRITTEN PERMISSION. | SCALE:             | NTS          |
|                                                               | TORONTO, ONTARIO  |                                                                                                                                                                                                 | DRAWING            | NUMBER       |
| OUR CONNECTION TO                                             | QUALITY & SERVICE |                                                                                                                                                                                                 | 3                  | 307 Assembly |