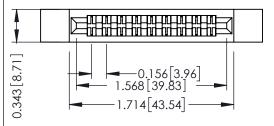

**Mounting Option Contact Detail** 

.128 (3.25) Dia. Side Mounting Holes PC Tail .046x.013(1.17x0.33) - Tail LG=.213(5.41) .156 [3.96] Contact Spacing x .200 [5.08] Row Spacing

1