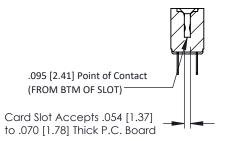

**Mounting Option Contact Detail** 

.128 (3.25) Dia. Side Mounting Holes PC Tail .046x.013(1.17x0.33) - Tail LG=.213(5.41) .156 [3.96] Contact Spacing x .200 [5.08] Row Spacing

1