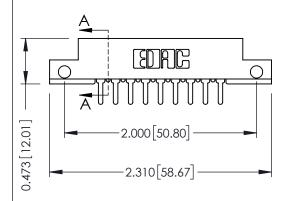

## SECTION A-A

307 ENG MASTER DATE: AUG. 11/09

SHEET 1 OF 3

| 307 / 357 Card Edge Connector<br>Part Number: 357-018-520-212 |                                                                                                                                                                                                 | ACAD REFERENCE NO. |             |   |
|---------------------------------------------------------------|-------------------------------------------------------------------------------------------------------------------------------------------------------------------------------------------------|--------------------|-------------|---|
|                                                               |                                                                                                                                                                                                 | DRAWN:             | J.LEE       | D |
|                                                               |                                                                                                                                                                                                 | CHECKED:           |             | D |
|                                                               | THESE DRAWINGS AND SPECIFICATIONS ARE THE PROPERTY OF EDAC INC.,AND SHALL NOT BE REPRODUCED,OR COPIED OR USED AS THE BASIS FOR THE MANUFACTURE OR SALE OF APPARATUS WITHOUT WRITTEN PERMISSION. | SCALE:             | NTS         | S |
|                                                               |                                                                                                                                                                                                 | DRAWING            | NUMBER      |   |
|                                                               |                                                                                                                                                                                                 | 3                  | 07 Assembly |   |