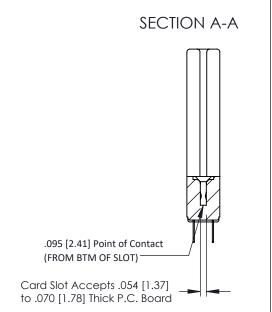

## **See Accompanying Pages for:**

- Contact Bend Details
- Mounting Options

| 307 / 357 Card Edge Connector                                    |                  |                                                                                                                                             |          | FERENCE NO. |
|------------------------------------------------------------------|------------------|---------------------------------------------------------------------------------------------------------------------------------------------|----------|-------------|
| Part Number: 357-018-524-278                                     |                  |                                                                                                                                             | DRAWN:   | J.LEE       |
|                                                                  |                  |                                                                                                                                             | CHECKED: |             |
| EDAC INC TORONTO, ONTA CANADA  YOUR CONNECTION TO QUALITY & SERV |                  | THESE DRAWINGS AND SPECIFICATIONS<br>ARE THE PROPERTY OF EDAC INC.,AND<br>SHALL NOT BE REPRODUCED,OR COPIED<br>OR USED AS THE BASIS FOR THE | SCALE:   | NTS         |
|                                                                  | TORONTO, ONTARIO |                                                                                                                                             | DRAWING  | NUMBER      |
|                                                                  | 071171071        | MANUFACTURE OR SALE OF APPARATUS WITHOUT WRITTEN PERMISSION                                                                                 | 30       | 07 Assembly |