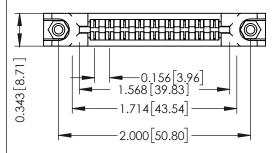

Mounting Option
In-Line Card Guides

**Contact Detail** 

PC Tail .023x.013(0.58x0.33) - Tail LG=.213(5.41) .156 [3.96] Contact Spacing x .200 [5.08] Row Spacing THIS IS A C.A.D. GENERATED DRAWING DO NOT MAKE MANUAL REVISIONS TO MAS ER. C