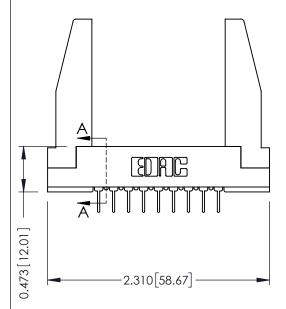

Mounting Option
In-Line Card Guides

**Contact Detail** 

PC Tail .023x.013(0.58x0.33) - Tail LG=.213(5.41) .156 [3.96] Contact Spacing x .200 [5.08] Row Spacing THIS IS A C.A.D. GENERATED DRAWING DO NOT MAKE MANUAL REVISIONS TO MAS ER. C

## **See Accompanying Pages for:**

- Contact Bend Details
- Mounting Options

| 307 / 357 Card Edge Connector                                    |                  |                                                                                                                                             |          | FERENCE NO. |
|------------------------------------------------------------------|------------------|---------------------------------------------------------------------------------------------------------------------------------------------|----------|-------------|
| Part Number: 357-018-524-278                                     |                  |                                                                                                                                             | DRAWN:   | J.LEE       |
|                                                                  |                  |                                                                                                                                             | CHECKED: |             |
| EDAC INC TORONTO, ONTA CANADA  YOUR CONNECTION TO QUALITY & SERV |                  | THESE DRAWINGS AND SPECIFICATIONS<br>ARE THE PROPERTY OF EDAC INC.,AND<br>SHALL NOT BE REPRODUCED,OR COPIED<br>OR USED AS THE BASIS FOR THE | SCALE:   | NTS         |
|                                                                  | TORONTO, ONTARIO |                                                                                                                                             | DRAWING  | NUMBER      |
|                                                                  | 071171071        | MANUFACTURE OR SALE OF APPARATUS WITHOUT WRITTEN PERMISSION                                                                                 | 30       | 07 Assembly |