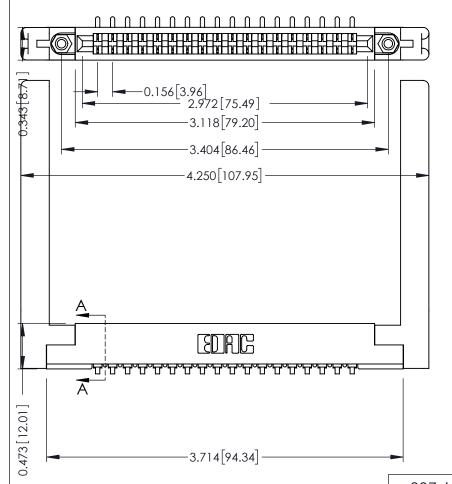

**Mounting Option** .468 (11.89) Offset Card Guides **Contact Detail** 

90 Degree Bend (Code 521 Contacts)

.156 [3.96] Contact Spacing x .200 [5.08] Row Spacing

SECTION A-A

.175 [4.45] Point of Contact (FROM BTM OF SLOT)

Card Slot Accepts .054 [1.37] to .070 [1.78] Thick P.C. Board

**See Accompanying Pages for:** 

- **Contact Bend Details**
- **Mounting Options**

307 / 357 Card Edge Connector Part Number: 357-018-553-158